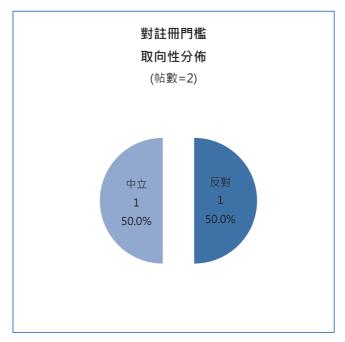

#### 1.4.2.4 對公職社工豁免註冊取向分佈

對公職社工豁免註冊共有 1 條意見,為中立意見。意見指於諮詢初期,委員會轄下的專責小組並沒有指出民間機構和公職部門的社工究竟有什麼不同,亦未建議過規定公職人員不需要註冊。相信現時文本之規定局方有其背後考量,但公職社工有公職法規範是技術問題,相信局方可以解決。