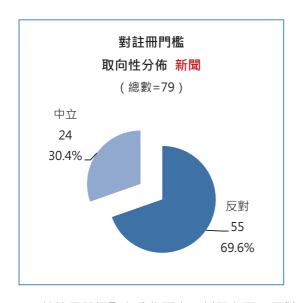

#### ■態度取向分佈

- 第一階段:傳統媒體及社交媒體多以悲觀佔主,網絡論壇客觀佔主。

- <u>傳統媒體</u>,對「《社會工作者註冊制度》諮詢」取向分佈中,新聞和評論均以反對態度最多 (61.0%, 48.1%)。
- 對註冊門檻取向分佈中,新聞和評論均以反對態度最多(69.6%,60.6%)。
- 對註冊委員會組成取向性分佈中·新聞方面·反對態度佔大多數·約八成 (80.3%);評論 方面·中立態度最多·逾五成 (52.2%)。
- 對公職社工豁免註冊取向性分佈中,新聞和評論均以反對態度最多(82.8%,64.3%)。
- 對政府態度取向性分佈中,新聞和評論均以中立態度最多(52.6%,47.6%)。
- 網絡論壇·對「《社會工作者註冊制度》諮詢」取向分佈中·中立態度佔主·逾六成(64.1%)。
- 對註冊門檻取向分佈中,中立態度佔主,佔半數(50.0%)。
- 對註冊委員會組成取向性分佈中,中立態度最多,佔約八成(78.9%)。
- 對公職社工豁免註冊取向性分佈中,反對態度比率最高,超過九成 (90.9%)。
- 對政府態度取向性分佈中,反對態度比率最高,佔約九成 (89.5%)。
- <u>社交媒體(Facebook)</u>·對「《社會工作者註冊制度》諮詢」取向分佈中·反對態度最多· 佔五成(50.0%)。
- 對註冊門檻取向分佈中,反對態度佔主,約七成五(75.8%)。
- 對註冊委員會組成取向性分佈中,反對態度最多,近七成(69.2%)。
- 對公職社工豁免註冊取向性分佈中,反對態度比率最高,近七成半(74.5%)。
- 對政府態度取向性分佈中,反對態度比率最高,逾五成五(56.9%)。
- 第二階段:傳統媒體、社交媒體多以客觀佔主,網絡論壇則以悲觀較多。
- <u>傳統媒體</u>,對「《社會工作者註冊制度》諮詢」取向分佈中,新聞和評論均以中立態度最多 (91.7%, 100.0%)。
- 對註冊門檻取向分佈中,新聞方面,意見皆為中立態度(100.0%),評論沒有相關內容。
- 對註冊委員會組成取向性分佈中·新聞和評論均以中立態度佔大多數(88.9%·100.0%)。
- 對公職社工豁免註冊取向性分佈中·新聞方面·意見皆為中立態度(100.0%); 評論沒有相關內容。
- 對政府態度取向性分佈中,新聞和評論均以中立態度最多(100.0%,66.7%)。
- 網絡論壇·對「《社會工作者註冊制度》諮詢」取向分佈中·反對態度佔大部分·佔六成