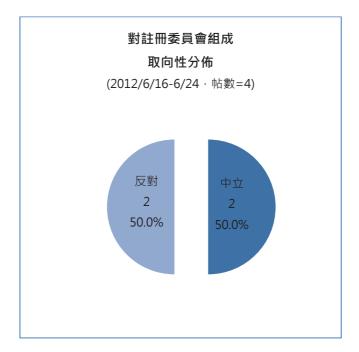

(60.0%)

- 對註冊門檻取向分佈中,沒有相關網絡討論。
- 對註冊委員會組成取向性分佈中,中立態度和反對均佔一半(50.0%)。
- 對公職社工豁免註冊取向性分佈中,沒有相關網絡討論。
- 對政府態度取向性分佈中,反對態度比率最高,約佔六成七(66.7%)。
- <u>社交媒體(Facebook</u>)·對「《社會工作者註冊制度》諮詢」取向分佈中·中立態度最多· 逾六成(62.5%)。
- 對註冊門檻取向分佈中,中立態度和反對態度相同,皆佔五成 (50.0%)。
- 對註冊委員會組成取向性分佈中,僅有一條主回帖有取向,態度為中立(100.0%)。
- 對公職社工豁免註冊取向性分佈中·僅有一條主回帖有取向·態度為反對(100.0%)。
- 對政府態度取向性分佈中,反對態度比率最高,逾六成五(66.7%)。