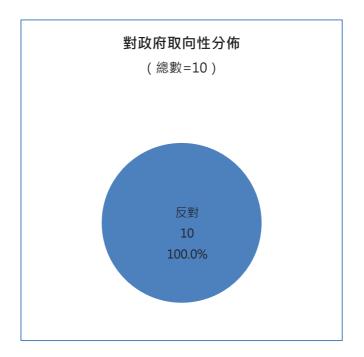

# 1.1.2.5 對政府取向分佈

如下圖所示·對政府態度共有 12 條意見。對政府取向性分佈·反對意見最多·佔五成(6 條·50.0%); 其次為中立意見·逾四成(5 條·41.7%); 再次為支持意見·不到一成(1 條·8.3%)。

**反對意見**,有意見指作為政府,應該經深思熟慮後推出法律文本,為專業認證作實事,不能 以政府有很多程序和難處作理由,或者政府公務員太多的制肘為由,阻礙專業發展。

中立意見, 有意見表示從第一場諮詢開始, 法律界別的專業人士就已經不能理解社工界的專業自主, 業界亦希望社工局參與在內一齊組建選舉委員會, 但不能扼殺業界本身的參與和主導權; 亦有意見稱諮詢會讓大家見到局方的誠意, 但亦有不足, 希望局方能給予社工信心, 讓業界和局方之間重新建立互信的關係, 達到社工註冊的最終目標。