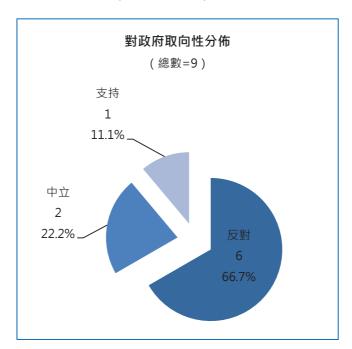

## 1.5.1 社會遞交及諮詢意見範疇和議題分佈

從「《社會工作者註冊制度》諮詢」議題(221條)分佈來看·「負責單位(註冊委員會組成)」範疇意見數最多·逾三成五(79條·35.7%);「監管機制」次之·逾一成五(35條·15.8%); 再次為「《社會工作者註冊制度》文本」·逾一成(24條·10.9%); 再者為「註冊門檻」(18條·8.1%)、「權力與義務」(14條·6.3%)和「政府及諮詢會相關」(13條·5.9%)·均過半成比率;其餘議題意見數所佔比率較為微弱·不到半成。