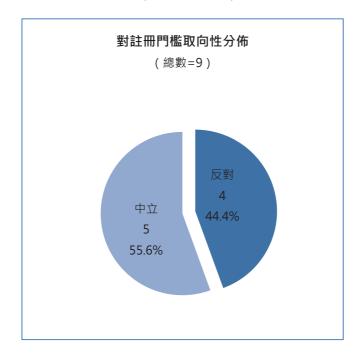

# 1.2.2.3 對註冊委員會組成取向分佈

對註冊委員會組成共有 3 條意見,均為反對態度。有意見認為,現行文本中關於註冊委員會之規定,損害專業自主,不宜社工發展,並對註冊委員會成員由政府委任表達不滿。建議委員會組成人員加入服務使用者和其他專業代表,而社工專業人士應佔大部分比率,用以提高委員會代表性和認受性。