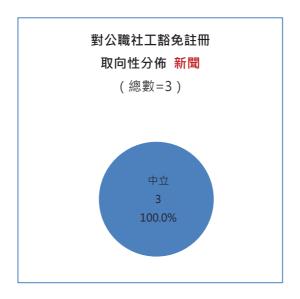

# 1.1.2.4 對公職社工豁免註冊取向分佈

如下圖所示·對公職社工豁免註冊態度共有 16 條意見。取向性分佈中·反對態度佔絕大部分,逾九成 (15 條·93.8%);中立所佔比率較為微弱,逾半成 (1 條·6.3%)。

反對意見,有意見表示對公職社工豁免不需要註冊感失望,原本盼望通過註冊縮窄政府社工和民間社工的距離,現行文本規定卻製造社工分化,加深民間與政府工作之間的對立;亦有意見指出從諮詢至輔助會議,都沒有提出要劃分民間團體社工還是公職社工,質疑文本突然規定公職社工無需註冊是一種特權,而社工不需要此項特權,需要專業尊嚴。

中立意見, 有意見對公職社工不需註冊作解釋, 本設定委員會由政府部門、不同單位和專業同工的參與、選舉的情況下,產生社工註冊制度。現時文本規定公職人員是不需要註冊,並不是前期工作預設產生的。