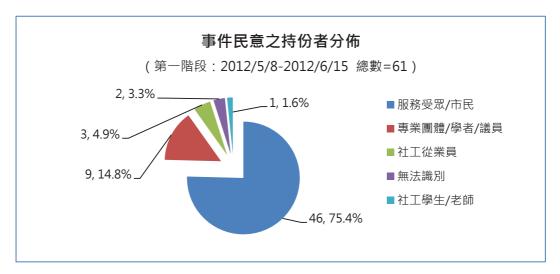

#### ■ 持份者分佈

- 第一階段:對「《社會工作者註冊制度》諮詢」發表意見中·傳統媒體及社交媒體(Facebook) 皆以社工從業員最多。
- <u>傳統媒體</u>·持份者總數為 198 位。其中社工從業員對「《社會工作者註冊制度》諮詢」發表意見數最多,逾三成(33.3%)。
- 網絡論壇,除去無提及/不相關回帖外,持份者總數為 61 位。其中服務受眾/市民發表意見數最多,逾七成五 (75.4%)。
- <u>社交媒體(Facebook)</u>中·群組「澳門社工註冊制討論」中·除去無提及/不相關回帖外· 持份者總數為 470 位。其中社工從業員發表意見數最多·逾五成五(57.0%)。
- 第二階段:社工學生/老師於第二階段傳統媒體中發表意見數量最多。
- 傳統媒體·持份者總數為 20 位。其中社工學生/老師發表意見數最多,佔三成(30.0%)。
- 網絡論壇,除去無提及/不相關回帖外,持份者總數為 5 位。對「《社會工作者註冊制度》 諮詢」發表意見的皆為服務受眾/市民。
- <u>社交媒體(Facebook)</u>中·群組「澳門社工註冊制討論」中·除去無提及/不相關回帖外· 持份者總數為 8 位。社工從業員發表意見數佔五成(50.0%); 無法識別之持份者亦佔五成