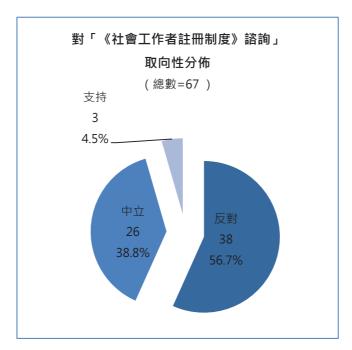

### 1.1.2.1 對「《社會工作者註冊制度》諮詢」取向性分佈

如下圖所示·對「《社會工作者註冊制度》諮詢」共有 67 條意見。態度取向性分佈中·反對意見最多·逾五成五(38 條·56.7%); 其次為中立意見·近四成(26 條·38.8%); 支持意見最少·不到半成(3 條·4.5%)。

**应對意見**·對整個《社會工作者註冊制度》文本及相關內容涉及到較多議題·較多意見不滿文本中民間社工要註冊·公職社工不需註冊·認為這是分化社工之規定;亦有意見指文本內容對社工規管有餘·保障不足·並不支持社工輸入外勞。