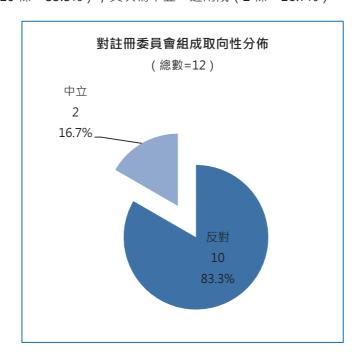

# 1.5 服務受眾意見檢視

摘要:從「《社會工作者註冊制度》諮詢」議題(221條)分佈來看,「負責單位(註冊委員會組成)」範疇意見數最多,為79條。關於「負責單位(註冊委員會組成)」討論較多的是委員會人員組成架構/比例,有意見認為現行文本「1+4+4」委員會組成架構之設定不具代表性,建議除主席外,其餘八名委員應以公職社工及民間機構社工之人數比例作名額分配,否則當決議以簡單多數票方式決定時,容易出現政府壟斷之不公平情況。