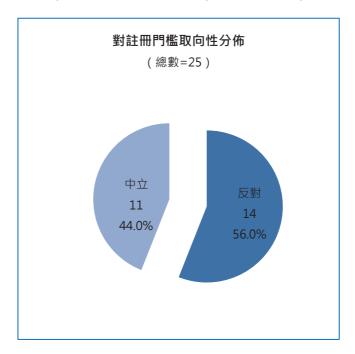

#### 1.4.2.4 對公職社工豁免註冊取向分佈

對公職社工豁免註冊共有 1 條意見,為中立意見。意見指於諮詢初期,委員會轄下的專責小組並沒有指出民間機構和公職部門的社工究竟有什麼不同,亦未建議過規定公職人員不需要註冊。相信現時文本之規定局方有其背後考量,但公職社工有公職法規範是技術問題,相信局方可以解決。