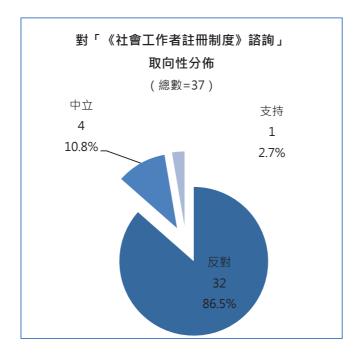

#### 1.4.2.3 對註冊委員會組成取向分佈

對註冊委員會組成共有 2 條意見,均為中立意見。有意見表示現時具海外學歷的社會工作者在本澳社會服務業界佔有很大的比例,建議委員會的成員當中,應最少一人為海外學歷的社工,以此為海外學歷的業界同工表達意見和需求;亦有意見認為註冊委員會以 13 位委員最佳,當中要有至少六成成員為註冊社工。