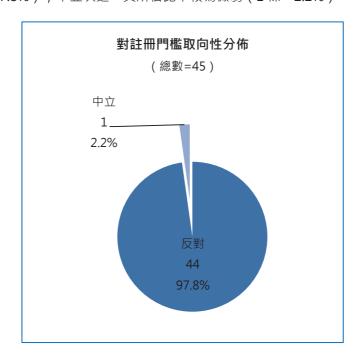

# 1.1.2.2 對註冊門檻取向分佈

如下圖所示·對註冊門檻態度共有 31 條意見。取向性分佈中·反對意見最多·近七成五(23 條·74.2%);中立次之·逾兩成(7條·22.6%);支持意見所佔比率較為微弱(1條·3.2%)。

**应對意見**,較多意見對僅憑工作年資獲準註冊資格表示反對,認為用 10 年時間換一個專業是不尊重在社工專業上花了很多精力的人士,會打擊在職同工的士氣,阻礙專業發展和專業提升。