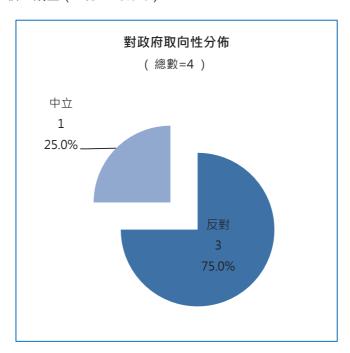

## 1.5.1 社會遞交及諮詢意見範疇和議題分佈

從「《社會工作者註冊制度》諮詢」議題(221條)分佈來看·「負責單位(註冊委員會組成)」範疇意見數最多·逾三成五(79條·35.7%);「監管機制」次之·逾一成五(35條·15.8%); 再次為「《社會工作者註冊制度》文本」·逾一成(24條·10.9%); 再者為「註冊門檻」(18條·8.1%)、「權力與義務」(14條·6.3%)和「政府及諮詢會相關」(13條·5.9%)·均過半成比率;其餘議題意見數所佔比率較為微弱·不到半成。