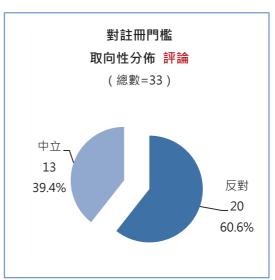

#### ■態度取向分佈

- 第一階段:傳統媒體及社交媒體多以悲觀佔主,網絡論壇客觀佔主。

- <u>傳統媒體</u>,對「《社會工作者註冊制度》諮詢」取向分佈中,新聞和評論均以反對態度最多 (61.0%, 48.1%)。
- 對註冊門檻取向分佈中,新聞和評論均以反對態度最多(69.6%,60.6%)。
- 對註冊委員會組成取向性分佈中·新聞方面·反對態度佔大多數·約八成 (80.3%);評論 方面·中立態度最多·逾五成 (52.2%)。
- 對公職社工豁免註冊取向性分佈中,新聞和評論均以反對態度最多(82.8%,64.3%)。
- 對政府態度取向性分佈中,新聞和評論均以中立態度最多(52.6%,47.6%)。
- 網絡論壇·對「《社會工作者註冊制度》諮詢」取向分佈中·中立態度佔主·逾六成(64.1%)。
- 對註冊門檻取向分佈中,中立態度佔主,佔半數(50.0%)。
- 對註冊委員會組成取向性分佈中,中立態度最多,佔約八成(78.9%)。
- 對公職社工豁免註冊取向性分佈中,反對態度比率最高,超過九成 (90.9%)。
- 對政府態度取向性分佈中,反對態度比率最高,佔約九成 (89.5%)。
- <u>社交媒體(Facebook)</u>·對「《社會工作者註冊制度》諮詢」取向分佈中·反對態度最多· 佔五成(50.0%)。
- 對註冊門檻取向分佈中,反對態度佔主,約七成五(75.8%)。
- 對註冊委員會組成取向性分佈中,反對態度最多,近七成(69.2%)。
- 對公職社工豁免註冊取向性分佈中,反對態度比率最高,近七成半(74.5%)。
- 對政府態度取向性分佈中,反對態度比率最高,逾五成五(56.9%)。
- 第二階段:傳統媒體、社交媒體多以客觀佔主,網絡論壇則以悲觀較多。
- <u>傳統媒體</u>,對「《社會工作者註冊制度》諮詢」取向分佈中,新聞和評論均以中立態度最多 (91.7%, 100.0%)。
- 對註冊門檻取向分佈中,新聞方面,意見皆為中立態度(100.0%),評論沒有相關內容。
- 對註冊委員會組成取向性分佈中·新聞和評論均以中立態度佔大多數(88.9%·100.0%)。
- 對公職社工豁免註冊取向性分佈中·新聞方面·意見皆為中立態度(100.0%); 評論沒有相關內容。
- 對政府態度取向性分佈中,新聞和評論均以中立態度最多(100.0%,66.7%)。
- 網絡論壇·對「《社會工作者註冊制度》諮詢」取向分佈中·反對態度佔大部分·佔六成