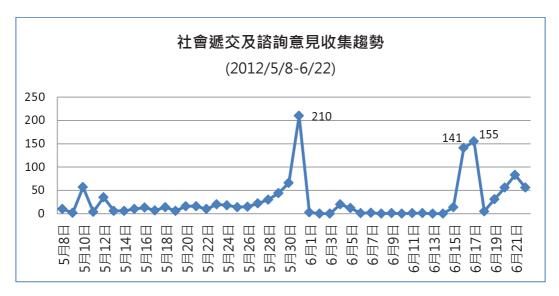

-

<sup>&</sup>lt;sup>1</sup> Kerlinger, F.N. (1973). Foundations of Behavioral Research. Holt, Rinehart & Winston, Inc., NY, USA.

上圖可見·整個諮詢期呈現兩個明顯的高峰·分別為 5 月 31 日和 6 月 16 日至 17 日。為深入分析不同時期的民意變化·本研究根據高峰期數量·將諮詢期分為前後兩個階段。第一階段由 5 月 8 日至 6 月 15 日·第二階段由 6 月 16 日至 6 月 22 日。

經檢視發現,澳門大學於 6 月 15 日舉行「從基本法角度看專業制度之建立」座談會,媒體報導,該座談會邀請本澳多個社團、專業團體及學界代表參加,就本澳的專業制度如何在《基本法》的框架內建立交流意見。澳門《基本法》起草法律專家、澳門大學法學院教授駱偉建認為,根據《基本法》規定,專業資格的認證和頒授屬特區政府的職權範圍。忽視政府此項職權,有違《基本法》的規定。政府在堅持依法施政的原則下,可採取靈活的管理方式,儘量吸收其他制度的長處,更好地落實《基本法》。如政府將來審查專業資格時,可考慮吸收更多專業團體和專業人士的意見,讓「專業人士參與認證專業」,提升專業認證的權威。該事件成為兩階段對接時,相關性較大的社會事件。