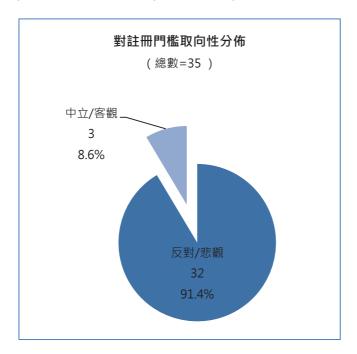

#### 1.4.2.4 對公職社工豁免註冊取向分佈

對公職社工豁免註冊共有 1 條意見,為中立意見。意見指於諮詢初期,委員會轄下的專責小組並沒有指出民間機構和公職部門的社工究竟有什麼不同,亦未建議過規定公職人員不需要註冊。相信現時文本之規定局方有其背後考量,但公職社工有公職法規範是技術問題,相信局方可以解決。