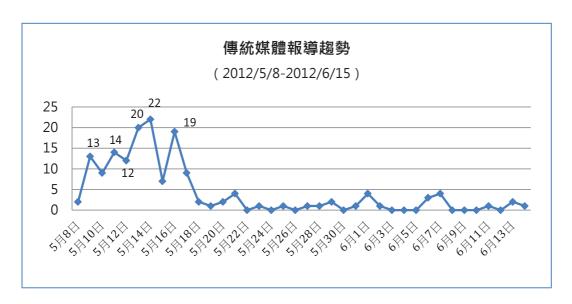

#### ■ 信息高峰日

- 第一階段:媒體報導高峰早於論壇,媒體報導帶動網絡論壇討論。
- 傳統媒體報導量高峰日 · 主要集中在 5 月上旬 · 有較大起伏 · 分別為 5 月 9 日 · 5 月 11 日至 14 日和 5 月 16 日 · 高峰日報導內容最關注「《社會工作者註冊制度》諮詢」的「公職社工豁免註冊」、「委員會人員組成架構/比例」、「專業自主」、「不應政府主導(行政主導專業等)」等議題。
- 網絡論壇討論高峰日·5月上旬論壇發帖量較多·分別是5月11日、17日、19日及21

- 日·高峰日中網民最關注「外人管行內人」、「文本缺乏社會公義」、「委員會成員五成或以 上專業社工擔任」、「專業自主」等議題·其中專業自主是較為關注的話題。
- <u>社交媒體(Facebook)</u>中·群組「澳門社工註冊制討論」中5月上旬發帖量較多·高峰日中網民最關注「外僱社工」、「社會公義」、「公職社工豁免註冊」、「倫理守則」、「祖父制」等議題。
- 第二階段:媒體報導、網絡論壇及社交媒體高峰日皆集中於6月底諮詢期結束當日。
- 傳統媒體報導量高峰日·媒體報導數集中於 6 月尾有明顯起伏·報導內容最關注「《社會工作者註冊制度》諮詢」的「行政主導」、「專業自主」等議題。、
- 網絡論壇討論高峰日,發帖量聚集於 6 月 22 日,高峰日中網民最關注「專業資格的認證」 和「頒授專業和執業資格職權」的議題。
- <u>社交媒體(Facebook)</u>中·群組「澳門社工註冊制討論」中 6 月 17 日和 6 月 22 日出現兩個小高峰日·高峰日中網民關注「鼓勵同業積極參與討論/爭取權益」議題。