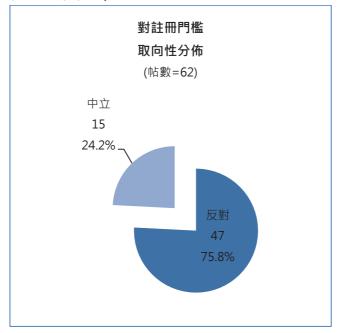

#### 1.4.2.4 對公職社工豁免註冊取向分佈

對公職社工豁免註冊共有 1 條意見,為中立意見。意見指於諮詢初期,委員會轄下的專責小組並沒有指出民間機構和公職部門的社工究竟有什麼不同,亦未建議過規定公職人員不需要註冊。相信現時文本之規定局方有其背後考量,但公職社工有公職法規範是技術問題,相信局方可以解決。