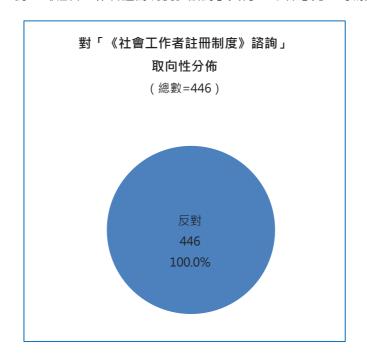

### 1.1.2.1 對「《社會工作者註冊制度》諮詢」取向性分佈

如下圖所示·對「《社會工作者註冊制度》諮詢」共有 67 條意見。態度取向性分佈中·反對意見最多·逾五成五(38 條·56.7%); 其次為中立意見·近四成(26 條·38.8%); 支持意見最少·不到半成(3 條·4.5%)。

**应對意見**·對整個《社會工作者註冊制度》文本及相關內容涉及到較多議題·較多意見不滿文本中民間社工要註冊·公職社工不需註冊·認為這是分化社工之規定;亦有意見指文本內容對社工規管有餘·保障不足·並不支持社工輸入外勞。