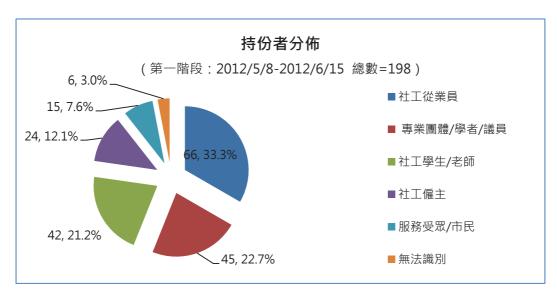

#### ■ 持份者分佈

- 第一階段:對「《社會工作者註冊制度》諮詢」發表意見中·傳統媒體及社交媒體(Facebook) 皆以社工從業員最多。
- <u>傳統媒體</u>·持份者總數為 198 位。其中社工從業員對「《社會工作者註冊制度》諮詢」發表意見數最多,逾三成(33.3%)。
- 網絡論壇,除去無提及/不相關回帖外,持份者總數為 61 位。其中服務受眾/市民發表意見數最多,逾七成五 (75.4%)。
- <u>社交媒體(Facebook)</u>中·群組「澳門社工註冊制討論」中·除去無提及/不相關回帖外· 持份者總數為 470 位。其中社工從業員發表意見數最多·逾五成五(57.0%)。
- 第二階段:社工學生/老師於第二階段傳統媒體中發表意見數量最多。
- 傳統媒體·持份者總數為 20 位。其中社工學生/老師發表意見數最多,佔三成(30.0%)。
- 網絡論壇,除去無提及/不相關回帖外,持份者總數為 5 位。對「《社會工作者註冊制度》 諮詢」發表意見的皆為服務受眾/市民。
- <u>社交媒體(Facebook)</u>中·群組「澳門社工註冊制討論」中·除去無提及/不相關回帖外· 持份者總數為 8 位。社工從業員發表意見數佔五成(50.0%); 無法識別之持份者亦佔五成