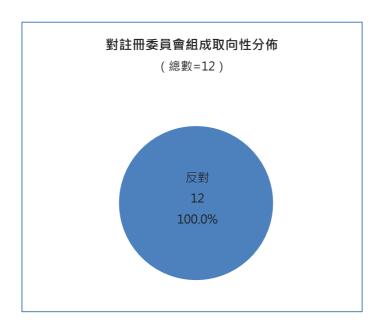

# 1.1.2.3 對註冊委員會組成取向分佈

如下圖所示·對註冊委員會組成態度共有 18 條。態度取向性分佈中·反對態度佔主·逾六成五 (12 條·66.7%); 其次為中立·近三成五 (6 條·33.3%)。

反對意見·有意見指文本中註冊委員會是一個輔助單位·認為社工局局長的許可權與委員會的職責相重疊·很多事情都是由局長決定·質疑註冊委員會主席的權力過大;亦有意見質疑文本中推出「1+4+4」委員會人員組成方案不具代表性·同時作為社工從業員沒有投票選出委員會成員的權利·不能體現社工專業自主。