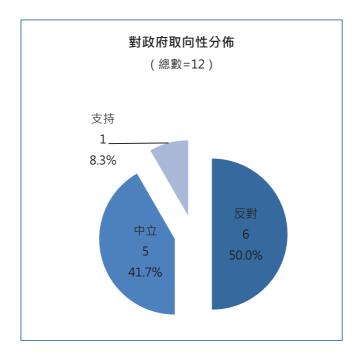

# 1.1.2.5 對政府取向分佈

如下圖所示·對政府態度共有 12 條意見。對政府取向性分佈·反對意見最多·佔五成(6 條·50.0%); 其次為中立意見·逾四成(5 條·41.7%); 再次為支持意見·不到一成(1 條·8.3%)。

**反對意見**,有意見指作為政府,應該經深思熟慮後推出法律文本,為專業認證作實事,不能 以政府有很多程序和難處作理由,或者政府公務員太多的制肘為由,阻礙專業發展。

中立意見, 有意見表示從第一場諮詢開始, 法律界別的專業人士就已經不能理解社工界的專業自主, 業界亦希望社工局參與在內一齊組建選舉委員會, 但不能扼殺業界本身的參與和主導權; 亦有意見稱諮詢會讓大家見到局方的誠意, 但亦有不足, 希望局方能給予社工信心, 讓業界和局方之間重新建立互信的關係, 達到社工註冊的最終目標。

支持意見,有意見讚賞諮詢會有社工專場,讓社工直接發聲表達訴求。