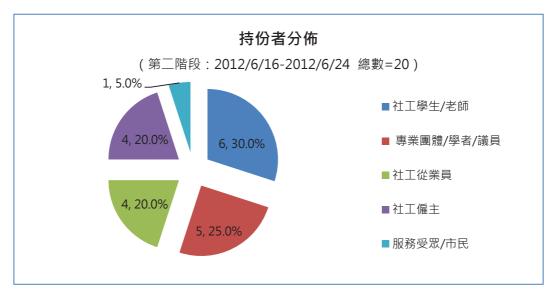

#### ■ 持份者分佈

- 第一階段:對「《社會工作者註冊制度》諮詢」發表意見中·傳統媒體及社交媒體(Facebook) 皆以社工從業員最多。
- <u>傳統媒體</u>·持份者總數為 198 位。其中社工從業員對「《社會工作者註冊制度》諮詢」發表意見數最多,逾三成(33.3%)。
- 網絡論壇,除去無提及/不相關回帖外,持份者總數為 61 位。其中服務受眾/市民發表意見數最多,逾七成五 (75.4%)。
- <u>社交媒體(Facebook)</u>中·群組「澳門社工註冊制討論」中·除去無提及/不相關回帖外· 持份者總數為 470 位。其中社工從業員發表意見數最多·逾五成五(57.0%)。
- 第二階段:社工學生/老師於第二階段傳統媒體中發表意見數量最多。
- 傳統媒體·持份者總數為 20 位。其中社工學生/老師發表意見數最多,佔三成(30.0%)。
- 網絡論壇,除去無提及/不相關回帖外,持份者總數為 5 位。對「《社會工作者註冊制度》 諮詢」發表意見的皆為服務受眾/市民。
- <u>社交媒體(Facebook)</u>中·群組「澳門社工註冊制討論」中·除去無提及/不相關回帖外· 持份者總數為 8 位。社工從業員發表意見數佔五成(50.0%); 無法識別之持份者亦佔五成