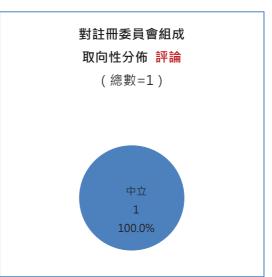

#### ■態度取向分佈

- 第一階段:傳統媒體及社交媒體多以悲觀佔主,網絡論壇客觀佔主。

- <u>傳統媒體</u>,對「《社會工作者註冊制度》諮詢」取向分佈中,新聞和評論均以反對態度最多 (61.0%, 48.1%)。
- 對註冊門檻取向分佈中,新聞和評論均以反對態度最多(69.6%,60.6%)。
- 對註冊委員會組成取向性分佈中·新聞方面·反對態度佔大多數·約八成 (80.3%);評論 方面·中立態度最多·逾五成 (52.2%)。
- 對公職社工豁免註冊取向性分佈中,新聞和評論均以反對態度最多(82.8%,64.3%)。
- 對政府態度取向性分佈中,新聞和評論均以中立態度最多(52.6%,47.6%)。
- 網絡論壇·對「《社會工作者註冊制度》諮詢」取向分佈中·中立態度佔主·逾六成(64.1%)。
- 對註冊門檻取向分佈中,中立態度佔主,佔半數(50.0%)。
- 對註冊委員會組成取向性分佈中,中立態度最多,佔約八成(78.9%)。
- 對公職社工豁免註冊取向性分佈中,反對態度比率最高,超過九成 (90.9%)。
- 對政府態度取向性分佈中,反對態度比率最高,佔約九成 (89.5%)。
- <u>社交媒體(Facebook)</u>·對「《社會工作者註冊制度》諮詢」取向分佈中·反對態度最多· 佔五成(50.0%)。
- 對註冊門檻取向分佈中,反對態度佔主,約七成五(75.8%)。
- 對註冊委員會組成取向性分佈中,反對態度最多,近七成(69.2%)。
- 對公職社工豁免註冊取向性分佈中,反對態度比率最高,近七成半(74.5%)。
- 對政府態度取向性分佈中,反對態度比率最高,逾五成五(56.9%)。
- 第二階段:傳統媒體、社交媒體多以客觀佔主,網絡論壇則以悲觀較多。
- <u>傳統媒體</u>,對「《社會工作者註冊制度》諮詢」取向分佈中,新聞和評論均以中立態度最多 (91.7%, 100.0%)。
- 對註冊門檻取向分佈中,新聞方面,意見皆為中立態度(100.0%),評論沒有相關內容。
- 對註冊委員會組成取向性分佈中·新聞和評論均以中立態度佔大多數(88.9%·100.0%)。
- 對公職社工豁免註冊取向性分佈中·新聞方面·意見皆為中立態度(100.0%); 評論沒有相關內容。
- 對政府態度取向性分佈中,新聞和評論均以中立態度最多(100.0%,66.7%)。
- 網絡論壇·對「《社會工作者註冊制度》諮詢」取向分佈中·反對態度佔大部分·佔六成