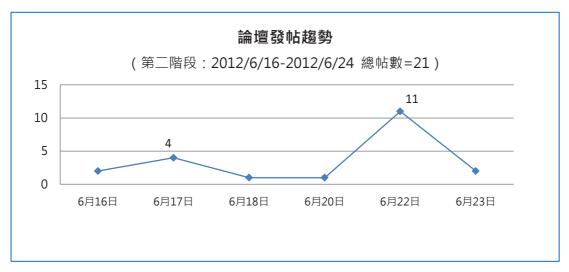

#### ■ 信息總量:

- 第一階段:傳統媒體中澳門電台-《澳門講場》報導量最多,網絡論壇中 CTM 論壇發帖量 最大,社交媒體-Facebook 中群組共有 823 條討論,社交媒體-Youtube 共 5 條相關影片。
- <u>傳統媒體</u>中·關於「《社會工作者註冊制度》諮詢」的報導共有 159 篇。澳門電台-《澳門 講場》最多·共有 28 篇;其次為《澳門日報》·有 24 篇。報導形式以新聞為主。
- 網絡論壇中·關於「《社會工作者註冊制度》諮詢」的討論共 99 條。CTM 論壇的發帖量最大, 佔第一階段總量七成二(72.7%)。
- <u>社交媒體(Facebook&Youtube)</u>中·群組「澳門社工註冊制討論」中共有 823 條討論· 關於「《社會工作者註冊制度》諮詢」的相關影片共有 5 條·總觀看次數 5,034 次。
- 第二階段: 傳統媒體中《澳門日報》及澳門電台-《澳門講場》報導量最多,網絡論壇中 CTM 論壇發帖量最大,社交媒體-Facebook 中群組共有 21 條討論。
- <u>傳統媒體</u>中·關於「《社會工作者註冊制度》諮詢」的報導共有 15 篇。《澳門日報》和澳門電台-《澳門講場》最多,共有 3 篇。報導形式以新聞為主。
- 網絡論壇中·關於「《社會工作者註冊制度》諮詢」的討論共 7 條。CTM 論壇的發帖量最大, 化第二階段總量七成一(71.4%)。
- <u>社交媒體(Facebook&Youtube)</u>中·群組「澳門社工註冊制討論」中共有 21 條討論· Youtube 沒有相關內容。