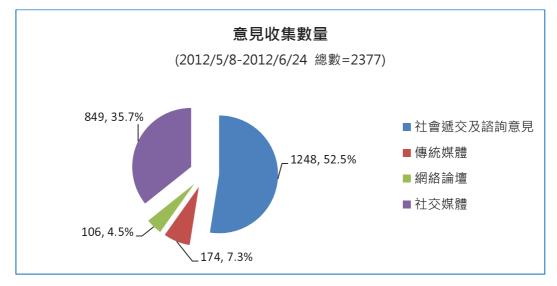

觀察期間(2012/5/8-6/24)·獲得社工人員、社褔業界、社工課程師生以及社會人士的積極參與、共收集意見總量為2,377·其中社會遞交及諮詢意見數量最多‧逾五成(52.5%);其次為社交媒體‧逾三成五(35.7%);再次為傳統媒體‧逾半成(7.3%);網絡論壇最少‧不到半成(4.5%)。

根據諮詢渠道,本報告將分為三部分,第一部分為社會遞交及諮詢意見檢視及局方回應;

第二部分為傳統媒體、網絡論壇及社交媒體檢視;第三部分為總結。