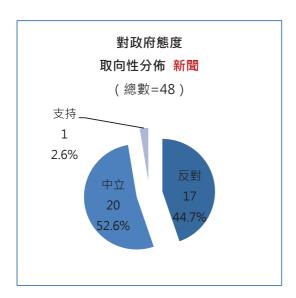

#### ■態度取向分佈

- 第一階段:傳統媒體及社交媒體多以悲觀佔主,網絡論壇客觀佔主。

- <u>傳統媒體</u>,對「《社會工作者註冊制度》諮詢」取向分佈中,新聞和評論均以反對態度最多 (61.0%, 48.1%)。
- 對註冊門檻取向分佈中,新聞和評論均以反對態度最多(69.6%,60.6%)。
- 對註冊委員會組成取向性分佈中·新聞方面·反對態度佔大多數·約八成 (80.3%);評論 方面·中立態度最多·逾五成 (52.2%)。
- 對公職社工豁免註冊取向性分佈中,新聞和評論均以反對態度最多(82.8%,64.3%)。
- 對政府態度取向性分佈中,新聞和評論均以中立態度最多(52.6%,47.6%)。
- 網絡論壇·對「《社會工作者註冊制度》諮詢」取向分佈中·中立態度佔主·逾六成(64.1%)。
- 對註冊門檻取向分佈中,中立態度佔主,佔半數(50.0%)。
- 對註冊委員會組成取向性分佈中,中立態度最多,佔約八成(78.9%)。
- 對公職社工豁免註冊取向性分佈中,反對態度比率最高,超過九成 (90.9%)。
- 對政府態度取向性分佈中,反對態度比率最高,佔約九成 (89.5%)。
- <u>社交媒體(Facebook)</u>·對「《社會工作者註冊制度》諮詢」取向分佈中·反對態度最多· 佔五成(50.0%)。
- 對註冊門檻取向分佈中,反對態度佔主,約七成五(75.8%)。
- 對註冊委員會組成取向性分佈中,反對態度最多,近七成(69.2%)。
- 對公職社工豁免註冊取向性分佈中,反對態度比率最高,近七成半(74.5%)。
- 對政府態度取向性分佈中,反對態度比率最高,逾五成五(56.9%)。
- 第二階段:傳統媒體、社交媒體多以客觀佔主,網絡論壇則以悲觀較多。
- <u>傳統媒體</u>,對「《社會工作者註冊制度》諮詢」取向分佈中,新聞和評論均以中立態度最多 (91.7%, 100.0%)。
- 對註冊門檻取向分佈中,新聞方面,意見皆為中立態度(100.0%),評論沒有相關內容。
- 對註冊委員會組成取向性分佈中·新聞和評論均以中立態度佔大多數(88.9%·100.0%)。
- 對公職社工豁免註冊取向性分佈中·新聞方面·意見皆為中立態度(100.0%); 評論沒有相關內容。
- 對政府態度取向性分佈中,新聞和評論均以中立態度最多(100.0%,66.7%)。
- 網絡論壇·對「《社會工作者註冊制度》諮詢」取向分佈中·反對態度佔大部分·佔六成