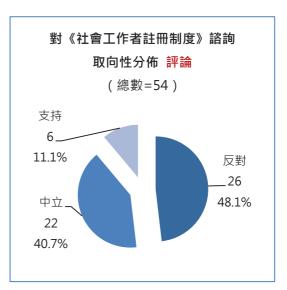

#### ■態度取向分佈

- 第一階段:傳統媒體及社交媒體多以悲觀佔主,網絡論壇客觀佔主。

- <u>傳統媒體</u>,對「《社會工作者註冊制度》諮詢」取向分佈中,新聞和評論均以反對態度最多 (61.0%, 48.1%)。
- 對註冊門檻取向分佈中,新聞和評論均以反對態度最多(69.6%,60.6%)。
- 對註冊委員會組成取向性分佈中·新聞方面·反對態度佔大多數·約八成 (80.3%);評論 方面·中立態度最多·逾五成 (52.2%)。
- 對公職社工豁免註冊取向性分佈中,新聞和評論均以反對態度最多(82.8%,64.3%)。
- 對政府態度取向性分佈中,新聞和評論均以中立態度最多(52.6%,47.6%)。
- 網絡論壇·對「《社會工作者註冊制度》諮詢」取向分佈中·中立態度佔主·逾六成(64.1%)。
- 對註冊門檻取向分佈中,中立態度佔主,佔半數(50.0%)。
- 對註冊委員會組成取向性分佈中,中立態度最多,佔約八成(78.9%)。
- 對公職社工豁免註冊取向性分佈中,反對態度比率最高,超過九成 (90.9%)。
- 對政府態度取向性分佈中,反對態度比率最高,佔約九成 (89.5%)。
- <u>社交媒體(Facebook)</u>·對「《社會工作者註冊制度》諮詢」取向分佈中·反對態度最多· 佔五成(50.0%)。
- 對註冊門檻取向分佈中,反對態度佔主,約七成五(75.8%)。
- 對註冊委員會組成取向性分佈中,反對態度最多,近七成(69.2%)。
- 對公職社工豁免註冊取向性分佈中,反對態度比率最高,近七成半(74.5%)。
- 對政府態度取向性分佈中,反對態度比率最高,逾五成五(56.9%)。
- 第二階段:傳統媒體、社交媒體多以客觀佔主,網絡論壇則以悲觀較多。
- <u>傳統媒體</u>,對「《社會工作者註冊制度》諮詢」取向分佈中,新聞和評論均以中立態度最多 (91.7%, 100.0%)。
- 對註冊門檻取向分佈中,新聞方面,意見皆為中立態度(100.0%),評論沒有相關內容。
- 對註冊委員會組成取向性分佈中·新聞和評論均以中立態度佔大多數(88.9%·100.0%)。
- 對公職社工豁免註冊取向性分佈中·新聞方面·意見皆為中立態度(100.0%); 評論沒有相關內容。
- 對政府態度取向性分佈中,新聞和評論均以中立態度最多(100.0%,66.7%)。
- 網絡論壇·對「《社會工作者註冊制度》諮詢」取向分佈中·反對態度佔大部分·佔六成