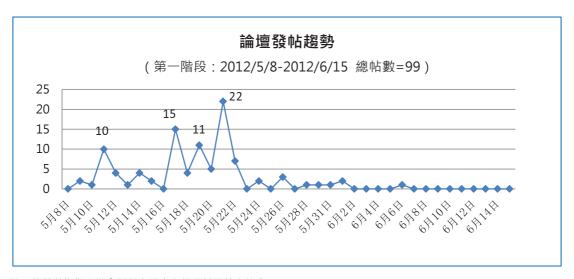

#### ■ 信息高峰日

- 第一階段:媒體報導高峰早於論壇,媒體報導帶動網絡論壇討論。
- 傳統媒體報導量高峰日 · 主要集中在 5 月上旬 · 有較大起伏 · 分別為 5 月 9 日 · 5 月 11 日至 14 日和 5 月 16 日 · 高峰日報導內容最關注「《社會工作者註冊制度》諮詢」的「公職社工豁免註冊」、「委員會人員組成架構/比例」、「專業自主」、「不應政府主導(行政主導專業等)」等議題。
- 網絡論壇討論高峰日·5月上旬論壇發帖量較多·分別是5月11日、17日、19日及21

- 日·高峰日中網民最關注「外人管行內人」、「文本缺乏社會公義」、「委員會成員五成或以 上專業社工擔任」、「專業自主」等議題·其中專業自主是較為關注的話題。
- <u>社交媒體(Facebook)</u>中·群組「澳門社工註冊制討論」中5月上旬發帖量較多·高峰日中網民最關注「外僱社工」、「社會公義」、「公職社工豁免註冊」、「倫理守則」、「祖父制」等議題。
- 第二階段:媒體報導、網絡論壇及社交媒體高峰日皆集中於6月底諮詢期結束當日。
- 傳統媒體報導量高峰日·媒體報導數集中於 6 月尾有明顯起伏·報導內容最關注「《社會工作者註冊制度》諮詢」的「行政主導」、「專業自主」等議題。、
- 網絡論壇討論高峰日,發帖量聚集於 6 月 22 日,高峰日中網民最關注「專業資格的認證」 和「頒授專業和執業資格職權」的議題。
- <u>社交媒體(Facebook)</u>中·群組「澳門社工註冊制討論」中 6 月 17 日和 6 月 22 日出現兩個小高峰日·高峰日中網民關注「鼓勵同業積極參與討論/爭取權益」議題。