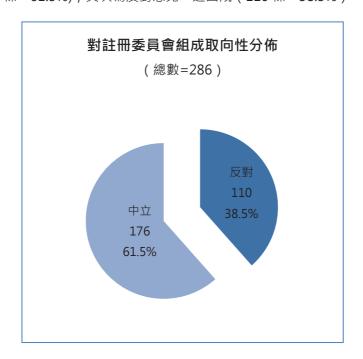

# 1.1.2.3 對註冊委員會組成取向分佈

如下圖所示·對註冊委員會組成態度共有 18 條。態度取向性分佈中·反對態度佔主·逾六成五 (12 條·66.7%); 其次為中立·近三成五 (6 條·33.3%)。

反對意見·有意見指文本中註冊委員會是一個輔助單位·認為社工局局長的許可權與委員會的職責相重疊·很多事情都是由局長決定·質疑註冊委員會主席的權力過大;亦有意見質疑文本中推出「1+4+4」委員會人員組成方案不具代表性·同時作為社工從業員沒有投票選出委員會成員的權利·不能體現社工專業自主。

中立意見, 有意見建議委員會中社工專業人士至少要佔七成, 才能了解社工的需要; 亦有意見關注局長與主席的許可權問題, 建議局方再作細緻考慮, 考慮鄰近地區或國家委員會組成方式, 令社工局局長和註冊委員會主席權力達到平衡, 避免職權重疊衝突的狀況。