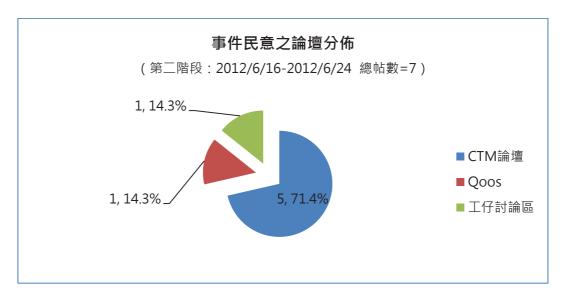

#### ■ 信息總量:

- 第一階段:傳統媒體中澳門電台-《澳門講場》報導量最多,網絡論壇中 CTM 論壇發帖量 最大,社交媒體-Facebook 中群組共有 823 條討論,社交媒體-Youtube 共 5 條相關影片。
- <u>傳統媒體</u>中·關於「《社會工作者註冊制度》諮詢」的報導共有 159 篇。澳門電台-《澳門 講場》最多·共有 28 篇;其次為《澳門日報》·有 24 篇。報導形式以新聞為主。
- 網絡論壇中·關於「《社會工作者註冊制度》諮詢」的討論共 99 條。CTM 論壇的發帖量最大, 佔第一階段總量七成二(72.7%)。
- <u>社交媒體(Facebook&Youtube)</u>中·群組「澳門社工註冊制討論」中共有 823 條討論· 關於「《社會工作者註冊制度》諮詢」的相關影片共有 5 條·總觀看次數 5,034 次。
- 第二階段: 傳統媒體中《澳門日報》及澳門電台-《澳門講場》報導量最多,網絡論壇中 CTM 論壇發帖量最大,社交媒體-Facebook 中群組共有 21 條討論。
- <u>傳統媒體</u>中·關於「《社會工作者註冊制度》諮詢」的報導共有 15 篇。《澳門日報》和澳門電台-《澳門講場》最多,共有 3 篇。報導形式以新聞為主。
- 網絡論壇中·關於「《社會工作者註冊制度》諮詢」的討論共 7 條。CTM 論壇的發帖量最大, 化第二階段總量七成一(71.4%)。
- <u>社交媒體(Facebook&Youtube)</u>中·群組「澳門社工註冊制討論」中共有 21 條討論· Youtube 沒有相關內容。