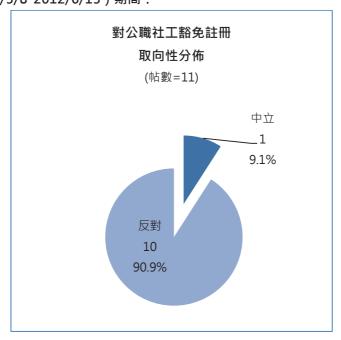

# 1.1.2.4 對公職社工豁免註冊取向分佈

如下圖所示·對公職社工豁免註冊態度共有 16 條意見。取向性分佈中·反對態度佔絕大部分,逾九成 (15 條·93.8%);中立所佔比率較為微弱,逾半成 (1 條·6.3%)。

反對意見,有意見表示對公職社工豁免不需要註冊感失望,原本盼望通過註冊縮窄政府社工和民間社工的距離,現行文本規定卻製造社工分化,加深民間與政府工作之間的對立;亦有意見指出從諮詢至輔助會議,都沒有提出要劃分民間團體社工還是公職社工,質疑文本突然規定公職社工無需註冊是一種特權,而社工不需要此項特權,需要專業尊嚴。

中立意見, 有意見對公職社工不需註冊作解釋, 本設定委員會由政府部門、不同單位和專業同工的參與、選舉的情況下,產生社工註冊制度。現時文本規定公職人員是不需要註冊,並不是前期工作預設產生的。