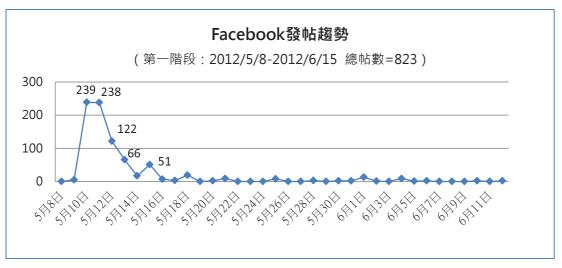

#### ■ 信息總量:

- 第一階段:傳統媒體中澳門電台-《澳門講場》報導量最多,網絡論壇中 CTM 論壇發帖量 最大,社交媒體-Facebook 中群組共有 823 條討論,社交媒體-Youtube 共 5 條相關影片。
- <u>傳統媒體</u>中·關於「《社會工作者註冊制度》諮詢」的報導共有 159 篇。澳門電台-《澳門 講場》最多·共有 28 篇;其次為《澳門日報》·有 24 篇。報導形式以新聞為主。
- 網絡論壇中·關於「《社會工作者註冊制度》諮詢」的討論共 99 條。CTM 論壇的發帖量最大, 佔第一階段總量七成二(72.7%)。
- <u>社交媒體(Facebook&Youtube)</u>中·群組「澳門社工註冊制討論」中共有 823 條討論· 關於「《社會工作者註冊制度》諮詢」的相關影片共有 5 條·總觀看次數 5,034 次。
- 第二階段: 傳統媒體中《澳門日報》及澳門電台-《澳門講場》報導量最多,網絡論壇中 CTM 論壇發帖量最大,社交媒體-Facebook 中群組共有 21 條討論。
- <u>傳統媒體</u>中·關於「《社會工作者註冊制度》諮詢」的報導共有 15 篇。《澳門日報》和澳門電台-《澳門講場》最多,共有 3 篇。報導形式以新聞為主。
- 網絡論壇中·關於「《社會工作者註冊制度》諮詢」的討論共 7 條。CTM 論壇的發帖量最大, 化第二階段總量七成一(71.4%)。
- <u>社交媒體(Facebook&Youtube)</u>中·群組「澳門社工註冊制討論」中共有 21 條討論· Youtube 沒有相關內容。

#### ■ 信息高峰日

- 第一階段:媒體報導高峰早於論壇,媒體報導帶動網絡論壇討論。
- 傳統媒體報導量高峰日 · 主要集中在 5 月上旬 · 有較大起伏 · 分別為 5 月 9 日 · 5 月 11 日至 14 日和 5 月 16 日 · 高峰日報導內容最關注「《社會工作者註冊制度》諮詢」的「公職社工豁免註冊」、「委員會人員組成架構/比例」、「專業自主」、「不應政府主導(行政主導專業等)」等議題。
- 網絡論壇討論高峰日·5月上旬論壇發帖量較多·分別是5月11日、17日、19日及21

- 日·高峰日中網民最關注「外人管行內人」、「文本缺乏社會公義」、「委員會成員五成或以 上專業社工擔任」、「專業自主」等議題·其中專業自主是較為關注的話題。
- <u>社交媒體(Facebook)</u>中·群組「澳門社工註冊制討論」中5月上旬發帖量較多·高峰日中網民最關注「外僱社工」、「社會公義」、「公職社工豁免註冊」、「倫理守則」、「祖父制」等議題。
- 第二階段:媒體報導、網絡論壇及社交媒體高峰日皆集中於6月底諮詢期結束當日。
- 傳統媒體報導量高峰日·媒體報導數集中於 6 月尾有明顯起伏·報導內容最關注「《社會工作者註冊制度》諮詢」的「行政主導」、「專業自主」等議題。、
- 網絡論壇討論高峰日,發帖量聚集於 6 月 22 日,高峰日中網民最關注「專業資格的認證」 和「頒授專業和執業資格職權」的議題。
- <u>社交媒體(Facebook)</u>中·群組「澳門社工註冊制討論」中 6 月 17 日和 6 月 22 日出現兩個小高峰日·高峰日中網民關注「鼓勵同業積極參與討論/爭取權益」議題。