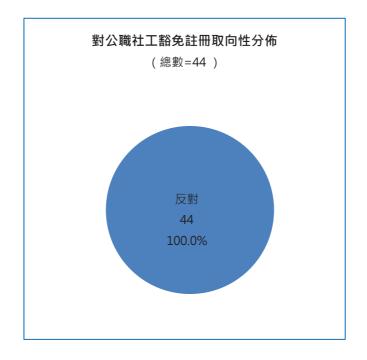

#### ■態度取向分佈

- 第一階段:傳統媒體及社交媒體多以悲觀佔主,網絡論壇客觀佔主。

- <u>傳統媒體</u>,對「《社會工作者註冊制度》諮詢」取向分佈中,新聞和評論均以反對態度最多 (61.0%, 48.1%)。
- 對註冊門檻取向分佈中,新聞和評論均以反對態度最多(69.6%,60.6%)。
- 對註冊委員會組成取向性分佈中·新聞方面·反對態度佔大多數·約八成 (80.3%);評論 方面·中立態度最多·逾五成 (52.2%)。
- 對公職社工豁免註冊取向性分佈中,新聞和評論均以反對態度最多(82.8%,64.3%)。
- 對政府態度取向性分佈中,新聞和評論均以中立態度最多(52.6%,47.6%)。
- 網絡論壇·對「《社會工作者註冊制度》諮詢」取向分佈中·中立態度佔主·逾六成(64.1%)。
- 對註冊門檻取向分佈中,中立態度佔主,佔半數(50.0%)。
- 對註冊委員會組成取向性分佈中,中立態度最多,佔約八成(78.9%)。
- 對公職社工豁免註冊取向性分佈中,反對態度比率最高,超過九成 (90.9%)。
- 對政府態度取向性分佈中,反對態度比率最高,佔約九成 (89.5%)。
- <u>社交媒體(Facebook)</u>·對「《社會工作者註冊制度》諮詢」取向分佈中·反對態度最多· 佔五成(50.0%)。
- 對註冊門檻取向分佈中,反對態度佔主,約七成五(75.8%)。
- 對註冊委員會組成取向性分佈中,反對態度最多,近七成(69.2%)。
- 對公職社工豁免註冊取向性分佈中,反對態度比率最高,近七成半(74.5%)。
- 對政府態度取向性分佈中,反對態度比率最高,逾五成五(56.9%)。
- 第二階段:傳統媒體、社交媒體多以客觀佔主,網絡論壇則以悲觀較多。
- <u>傳統媒體</u>,對「《社會工作者註冊制度》諮詢」取向分佈中,新聞和評論均以中立態度最多 (91.7%, 100.0%)。
- 對註冊門檻取向分佈中,新聞方面,意見皆為中立態度(100.0%),評論沒有相關內容。
- 對註冊委員會組成取向性分佈中·新聞和評論均以中立態度佔大多數(88.9%·100.0%)。
- 對公職社工豁免註冊取向性分佈中·新聞方面·意見皆為中立態度(100.0%); 評論沒有相關內容。
- 對政府態度取向性分佈中,新聞和評論均以中立態度最多(100.0%,66.7%)。
- 網絡論壇·對「《社會工作者註冊制度》諮詢」取向分佈中·反對態度佔大部分·佔六成