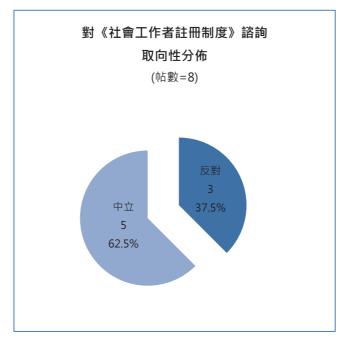

#### 1.4.2.3 對註冊委員會組成取向分佈

對註冊委員會組成共有 2 條意見,均為中立意見。有意見表示現時具海外學歷的社會工作者在本澳社會服務業界佔有很大的比例,建議委員會的成員當中,應最少一人為海外學歷的社工,以此為海外學歷的業界同工表達意見和需求;亦有意見認為註冊委員會以 13 位委員最佳,當中要有至少六成成員為註冊社工。