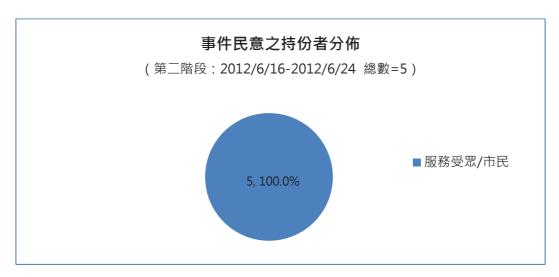

#### ■ 持份者分佈

- 第一階段:對「《社會工作者註冊制度》諮詢」發表意見中·傳統媒體及社交媒體(Facebook) 皆以社工從業員最多。
- <u>傳統媒體</u>·持份者總數為 198 位。其中社工從業員對「《社會工作者註冊制度》諮詢」發表意見數最多,逾三成(33.3%)。
- 網絡論壇,除去無提及/不相關回帖外,持份者總數為 61 位。其中服務受眾/市民發表意見數最多,逾七成五 (75.4%)。
- <u>社交媒體(Facebook)</u>中·群組「澳門社工註冊制討論」中·除去無提及/不相關回帖外· 持份者總數為 470 位。其中社工從業員發表意見數最多·逾五成五(57.0%)。
- 第二階段:社工學生/老師於第二階段傳統媒體中發表意見數量最多。
- 傳統媒體·持份者總數為 20 位。其中社工學生/老師發表意見數最多,佔三成(30.0%)。
- 網絡論壇,除去無提及/不相關回帖外,持份者總數為 5 位。對「《社會工作者註冊制度》 諮詢」發表意見的皆為服務受眾/市民。
- <u>社交媒體(Facebook)</u>中·群組「澳門社工註冊制討論」中·除去無提及/不相關回帖外· 持份者總數為 8 位。社工從業員發表意見數佔五成(50.0%); 無法識別之持份者亦佔五成