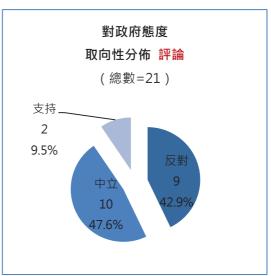

#### ■態度取向分佈

- 第一階段:傳統媒體及社交媒體多以悲觀佔主,網絡論壇客觀佔主。

- <u>傳統媒體</u>,對「《社會工作者註冊制度》諮詢」取向分佈中,新聞和評論均以反對態度最多 (61.0%, 48.1%)。
- 對註冊門檻取向分佈中,新聞和評論均以反對態度最多(69.6%,60.6%)。
- 對註冊委員會組成取向性分佈中·新聞方面·反對態度佔大多數·約八成 (80.3%);評論 方面·中立態度最多·逾五成 (52.2%)。
- 對公職社工豁免註冊取向性分佈中,新聞和評論均以反對態度最多(82.8%,64.3%)。
- 對政府態度取向性分佈中,新聞和評論均以中立態度最多(52.6%,47.6%)。
- 網絡論壇·對「《社會工作者註冊制度》諮詢」取向分佈中·中立態度佔主·逾六成(64.1%)。
- 對註冊門檻取向分佈中,中立態度佔主,佔半數(50.0%)。
- 對註冊委員會組成取向性分佈中,中立態度最多,佔約八成(78.9%)。
- 對公職社工豁免註冊取向性分佈中,反對態度比率最高,超過九成 (90.9%)。
- 對政府態度取向性分佈中,反對態度比率最高,佔約九成 (89.5%)。
- <u>社交媒體(Facebook)</u>·對「《社會工作者註冊制度》諮詢」取向分佈中·反對態度最多· 佔五成(50.0%)。
- 對註冊門檻取向分佈中,反對態度佔主,約七成五(75.8%)。
- 對註冊委員會組成取向性分佈中,反對態度最多,近七成(69.2%)。
- 對公職社工豁免註冊取向性分佈中,反對態度比率最高,近七成半(74.5%)。
- 對政府態度取向性分佈中,反對態度比率最高,逾五成五(56.9%)。
- 第二階段:傳統媒體、社交媒體多以客觀佔主,網絡論壇則以悲觀較多。
- <u>傳統媒體</u>,對「《社會工作者註冊制度》諮詢」取向分佈中,新聞和評論均以中立態度最多 (91.7%, 100.0%)。
- 對註冊門檻取向分佈中,新聞方面,意見皆為中立態度(100.0%),評論沒有相關內容。
- 對註冊委員會組成取向性分佈中·新聞和評論均以中立態度佔大多數(88.9%·100.0%)。
- 對公職社工豁免註冊取向性分佈中·新聞方面·意見皆為中立態度(100.0%); 評論沒有相關內容。
- 對政府態度取向性分佈中,新聞和評論均以中立態度最多(100.0%,66.7%)。
- 網絡論壇·對「《社會工作者註冊制度》諮詢」取向分佈中·反對態度佔大部分·佔六成