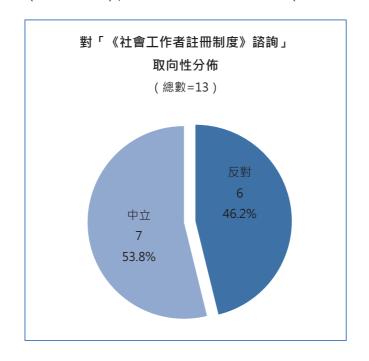

# 1.2.2.1 對「《社會工作者註冊制度》諮詢」取向分佈

如下圖所示·對「《社會工作者註冊制度》諮詢」態度共有 13 條意見。其取向性分佈·中立意見最多·逾五成(7 條·53.8%);其次為反對意見·逾四成五(6 條·46.2%)。

中立意見,有意見認為「《社會工作者註冊制度》諮詢」是本著推動專業持續發展和提升社會工作者的認受性而設立·為社工應對複雜多變的社會問題·確保為服務受眾提供保障的質量;但現行諮詢文本尚未完善·冀局方多關注社工人員流失程度高的問題·並多聽取各方意見·繼續進步。

**应對意見**,有意見不滿為此文本「背黑鍋」,指專責小組和策劃團隊在諮詢業界初期提供的意見與現時推出的文本落差很大,故現今遭業界批評與質疑;亦有意見認為各界對此文本充滿疑問,負面多過正面,基於此情況,建議局方重新制定新文本再作諮詢。