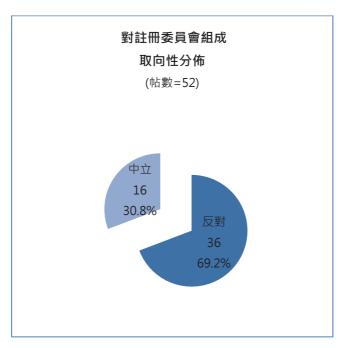

# 1.5 服務受眾意見檢視

摘要:從「《社會工作者註冊制度》諮詢」議題(221條)分佈來看,「負責單位(註冊委員會組成)」範疇意見數最多,為79條。關於「負責單位(註冊委員會組成)」討論較多的是委員會人員組成架構/比例,有意見認為現行文本「1+4+4」委員會組成架構之設定不具代表性,建議除主席外,其餘八名委員應以公職社工及民間機構社工之人數比例作名額分配,否則當決議以簡單多數票方式決定時,容易出現政府壟斷之不公平情況。