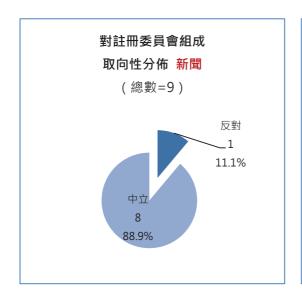

#### ■態度取向分佈

- 第一階段:傳統媒體及社交媒體多以悲觀佔主,網絡論壇客觀佔主。

- <u>傳統媒體</u>,對「《社會工作者註冊制度》諮詢」取向分佈中,新聞和評論均以反對態度最多 (61.0%, 48.1%)。
- 對註冊門檻取向分佈中,新聞和評論均以反對態度最多(69.6%,60.6%)。
- 對註冊委員會組成取向性分佈中·新聞方面·反對態度佔大多數·約八成 (80.3%);評論 方面·中立態度最多·逾五成 (52.2%)。
- 對公職社工豁免註冊取向性分佈中,新聞和評論均以反對態度最多(82.8%,64.3%)。
- 對政府態度取向性分佈中,新聞和評論均以中立態度最多(52.6%,47.6%)。
- 網絡論壇·對「《社會工作者註冊制度》諮詢」取向分佈中·中立態度佔主·逾六成(64.1%)。
- 對註冊門檻取向分佈中,中立態度佔主,佔半數(50.0%)。
- 對註冊委員會組成取向性分佈中,中立態度最多,佔約八成(78.9%)。
- 對公職社工豁免註冊取向性分佈中,反對態度比率最高,超過九成 (90.9%)。
- 對政府態度取向性分佈中,反對態度比率最高,佔約九成 (89.5%)。
- <u>社交媒體(Facebook)</u>·對「《社會工作者註冊制度》諮詢」取向分佈中·反對態度最多· 佔五成(50.0%)。
- 對註冊門檻取向分佈中,反對態度佔主,約七成五(75.8%)。
- 對註冊委員會組成取向性分佈中,反對態度最多,近七成(69.2%)。
- 對公職社工豁免註冊取向性分佈中,反對態度比率最高,近七成半(74.5%)。
- 對政府態度取向性分佈中,反對態度比率最高,逾五成五(56.9%)。
- 第二階段:傳統媒體、社交媒體多以客觀佔主,網絡論壇則以悲觀較多。
- <u>傳統媒體</u>,對「《社會工作者註冊制度》諮詢」取向分佈中,新聞和評論均以中立態度最多 (91.7%, 100.0%)。
- 對註冊門檻取向分佈中,新聞方面,意見皆為中立態度(100.0%),評論沒有相關內容。
- 對註冊委員會組成取向性分佈中·新聞和評論均以中立態度佔大多數(88.9%·100.0%)。
- 對公職社工豁免註冊取向性分佈中·新聞方面·意見皆為中立態度(100.0%); 評論沒有相關內容。
- 對政府態度取向性分佈中,新聞和評論均以中立態度最多(100.0%,66.7%)。
- 網絡論壇·對「《社會工作者註冊制度》諮詢」取向分佈中·反對態度佔大部分·佔六成

# 1.1.2.3 對註冊委員會組成取向分佈

如下圖所示·對註冊委員會組成態度共有 18 條。態度取向性分佈中·反對態度佔主·逾六成五 (12 條·66.7%); 其次為中立·近三成五 (6 條·33.3%)。

反對意見·有意見指文本中註冊委員會是一個輔助單位·認為社工局局長的許可權與委員會的職責相重疊·很多事情都是由局長決定·質疑註冊委員會主席的權力過大;亦有意見質疑文本中推出「1+4+4」委員會人員組成方案不具代表性·同時作為社工從業員沒有投票選出委員會成員的權利·不能體現社工專業自主。