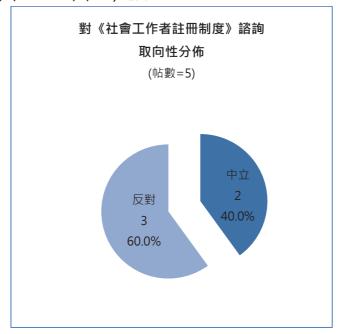

#### 1.4.2.3 對註冊委員會組成取向分佈

對註冊委員會組成共有 2 條意見,均為中立意見。有意見表示現時具海外學歷的社會工作者在本澳社會服務業界佔有很大的比例,建議委員會的成員當中,應最少一人為海外學歷的社工,以此為海外學歷的業界同工表達意見和需求;亦有意見認為註冊委員會以 13 位委員最佳,當中要有至少六成成員為註冊社工。

#### ■態度取向分佈

- 第一階段:傳統媒體及社交媒體多以悲觀佔主,網絡論壇客觀佔主。

- <u>傳統媒體</u>,對「《社會工作者註冊制度》諮詢」取向分佈中,新聞和評論均以反對態度最多 (61.0%, 48.1%)。
- 對註冊門檻取向分佈中,新聞和評論均以反對態度最多(69.6%,60.6%)。
- 對註冊委員會組成取向性分佈中·新聞方面·反對態度佔大多數·約八成 (80.3%);評論 方面·中立態度最多·逾五成 (52.2%)。
- 對公職社工豁免註冊取向性分佈中,新聞和評論均以反對態度最多(82.8%,64.3%)。
- 對政府態度取向性分佈中,新聞和評論均以中立態度最多(52.6%,47.6%)。
- 網絡論壇·對「《社會工作者註冊制度》諮詢」取向分佈中·中立態度佔主·逾六成(64.1%)。
- 對註冊門檻取向分佈中,中立態度佔主,佔半數(50.0%)。
- 對註冊委員會組成取向性分佈中,中立態度最多,佔約八成(78.9%)。
- 對公職社工豁免註冊取向性分佈中,反對態度比率最高,超過九成 (90.9%)。
- 對政府態度取向性分佈中,反對態度比率最高,佔約九成 (89.5%)。
- <u>社交媒體(Facebook)</u>·對「《社會工作者註冊制度》諮詢」取向分佈中·反對態度最多· 佔五成(50.0%)。
- 對註冊門檻取向分佈中,反對態度佔主,約七成五(75.8%)。
- 對註冊委員會組成取向性分佈中,反對態度最多,近七成(69.2%)。
- 對公職社工豁免註冊取向性分佈中,反對態度比率最高,近七成半(74.5%)。
- 對政府態度取向性分佈中,反對態度比率最高,逾五成五(56.9%)。
- 第二階段:傳統媒體、社交媒體多以客觀佔主,網絡論壇則以悲觀較多。
- <u>傳統媒體</u>,對「《社會工作者註冊制度》諮詢」取向分佈中,新聞和評論均以中立態度最多 (91.7%, 100.0%)。
- 對註冊門檻取向分佈中,新聞方面,意見皆為中立態度(100.0%),評論沒有相關內容。
- 對註冊委員會組成取向性分佈中·新聞和評論均以中立態度佔大多數(88.9%·100.0%)。
- 對公職社工豁免註冊取向性分佈中·新聞方面·意見皆為中立態度(100.0%); 評論沒有相關內容。
- 對政府態度取向性分佈中,新聞和評論均以中立態度最多(100.0%,66.7%)。
- 網絡論壇·對「《社會工作者註冊制度》諮詢」取向分佈中·反對態度佔大部分·佔六成