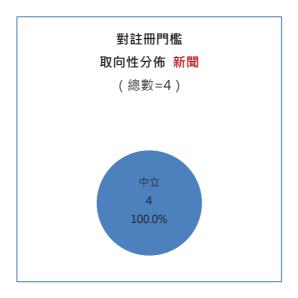

#### ■態度取向分佈

- 第一階段:傳統媒體及社交媒體多以悲觀佔主,網絡論壇客觀佔主。

- <u>傳統媒體</u>,對「《社會工作者註冊制度》諮詢」取向分佈中,新聞和評論均以反對態度最多 (61.0%, 48.1%)。
- 對註冊門檻取向分佈中,新聞和評論均以反對態度最多(69.6%,60.6%)。
- 對註冊委員會組成取向性分佈中·新聞方面·反對態度佔大多數·約八成 (80.3%);評論 方面·中立態度最多·逾五成 (52.2%)。
- 對公職社工豁免註冊取向性分佈中,新聞和評論均以反對態度最多(82.8%,64.3%)。
- 對政府態度取向性分佈中,新聞和評論均以中立態度最多(52.6%,47.6%)。
- 網絡論壇·對「《社會工作者註冊制度》諮詢」取向分佈中·中立態度佔主·逾六成(64.1%)。
- 對註冊門檻取向分佈中,中立態度佔主,佔半數(50.0%)。
- 對註冊委員會組成取向性分佈中,中立態度最多,佔約八成(78.9%)。
- 對公職社工豁免註冊取向性分佈中,反對態度比率最高,超過九成 (90.9%)。
- 對政府態度取向性分佈中,反對態度比率最高,佔約九成 (89.5%)。
- <u>社交媒體(Facebook)</u>·對「《社會工作者註冊制度》諮詢」取向分佈中·反對態度最多· 佔五成(50.0%)。
- 對註冊門檻取向分佈中,反對態度佔主,約七成五(75.8%)。
- 對註冊委員會組成取向性分佈中,反對態度最多,近七成(69.2%)。
- 對公職社工豁免註冊取向性分佈中,反對態度比率最高,近七成半(74.5%)。
- 對政府態度取向性分佈中,反對態度比率最高,逾五成五(56.9%)。
- 第二階段:傳統媒體、社交媒體多以客觀佔主,網絡論壇則以悲觀較多。
- <u>傳統媒體</u>,對「《社會工作者註冊制度》諮詢」取向分佈中,新聞和評論均以中立態度最多 (91.7%, 100.0%)。
- 對註冊門檻取向分佈中,新聞方面,意見皆為中立態度(100.0%),評論沒有相關內容。
- 對註冊委員會組成取向性分佈中·新聞和評論均以中立態度佔大多數(88.9%·100.0%)。
- 對公職社工豁免註冊取向性分佈中·新聞方面·意見皆為中立態度(100.0%); 評論沒有相關內容。
- 對政府態度取向性分佈中,新聞和評論均以中立態度最多(100.0%,66.7%)。
- 網絡論壇·對「《社會工作者註冊制度》諮詢」取向分佈中·反對態度佔大部分·佔六成