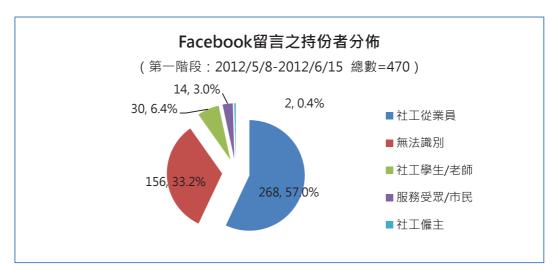

#### ■ 持份者分佈

- 第一階段:對「《社會工作者註冊制度》諮詢」發表意見中·傳統媒體及社交媒體(Facebook) 皆以社工從業員最多。
- <u>傳統媒體</u>·持份者總數為 198 位。其中社工從業員對「《社會工作者註冊制度》諮詢」發表意見數最多,逾三成(33.3%)。
- 網絡論壇,除去無提及/不相關回帖外,持份者總數為 61 位。其中服務受眾/市民發表意見數最多,逾七成五 (75.4%)。
- <u>社交媒體(Facebook)</u>中·群組「澳門社工註冊制討論」中·除去無提及/不相關回帖外· 持份者總數為 470 位。其中社工從業員發表意見數最多·逾五成五(57.0%)。
- 第二階段:社工學生/老師於第二階段傳統媒體中發表意見數量最多。
- 傳統媒體·持份者總數為 20 位。其中社工學生/老師發表意見數最多,佔三成(30.0%)。
- 網絡論壇,除去無提及/不相關回帖外,持份者總數為 5 位。對「《社會工作者註冊制度》 諮詢」發表意見的皆為服務受眾/市民。
- <u>社交媒體(Facebook)</u>中·群組「澳門社工註冊制討論」中·除去無提及/不相關回帖外· 持份者總數為 8 位。社工從業員發表意見數佔五成(50.0%); 無法識別之持份者亦佔五成