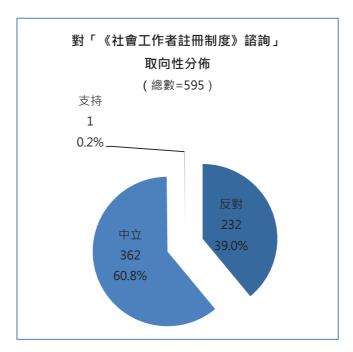

# 1.2.2.1 對「《社會工作者註冊制度》諮詢」取向分佈

如下圖所示·對「《社會工作者註冊制度》諮詢」態度共有 13 條意見。其取向性分佈·中立意見最多·逾五成(7 條·53.8%);其次為反對意見·逾四成五(6 條·46.2%)。

中立意見,有意見認為「《社會工作者註冊制度》諮詢」是本著推動專業持續發展和提升社會工作者的認受性而設立·為社工應對複雜多變的社會問題·確保為服務受眾提供保障的質量;但現行諮詢文本尚未完善·冀局方多關注社工人員流失程度高的問題·並多聽取各方意見·繼續進步。