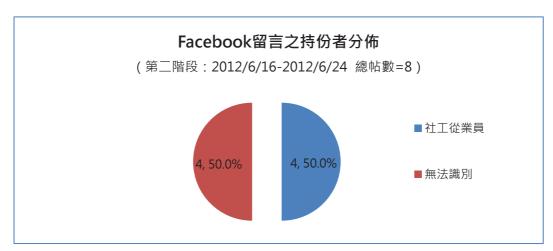

#### ■ 持份者分佈

- 第一階段:對「《社會工作者註冊制度》諮詢」發表意見中·傳統媒體及社交媒體(Facebook) 皆以社工從業員最多。
- <u>傳統媒體</u>·持份者總數為 198 位。其中社工從業員對「《社會工作者註冊制度》諮詢」發表意見數最多,逾三成(33.3%)。
- 網絡論壇,除去無提及/不相關回帖外,持份者總數為 61 位。其中服務受眾/市民發表意見數最多,逾七成五 (75.4%)。
- <u>社交媒體(Facebook)</u>中·群組「澳門社工註冊制討論」中·除去無提及/不相關回帖外· 持份者總數為 470 位。其中社工從業員發表意見數最多·逾五成五(57.0%)。
- 第二階段:社工學生/老師於第二階段傳統媒體中發表意見數量最多。
- 傳統媒體·持份者總數為 20 位。其中社工學生/老師發表意見數最多,佔三成(30.0%)。
- 網絡論壇,除去無提及/不相關回帖外,持份者總數為 5 位。對「《社會工作者註冊制度》 諮詢」發表意見的皆為服務受眾/市民。
- <u>社交媒體(Facebook)</u>中·群組「澳門社工註冊制討論」中·除去無提及/不相關回帖外· 持份者總數為 8 位。社工從業員發表意見數佔五成(50.0%); 無法識別之持份者亦佔五成

(50.0%)