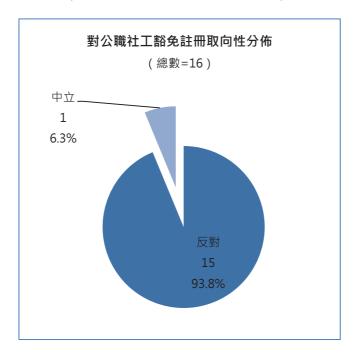

# 1.1.2.4 對公職社工豁免註冊取向分佈

如下圖所示·對公職社工豁免註冊態度共有 16 條意見。取向性分佈中·反對態度佔絕大部分,逾九成 (15 條·93.8%);中立所佔比率較為微弱,逾半成 (1 條·6.3%)。

反對意見,有意見表示對公職社工豁免不需要註冊感失望,原本盼望通過註冊縮窄政府社工和民間社工的距離,現行文本規定卻製造社工分化,加深民間與政府工作之間的對立;亦有意見指出從諮詢至輔助會議,都沒有提出要劃分民間團體社工還是公職社工,質疑文本突然規定公職社工無需註冊是一種特權,而社工不需要此項特權,需要專業尊嚴。

中立意見, 有意見對公職社工不需註冊作解釋, 本設定委員會由政府部門、不同單位和專業同工的參與、選舉的情況下,產生社工註冊制度。現時文本規定公職人員是不需要註冊,並不是前期工作預設產生的。