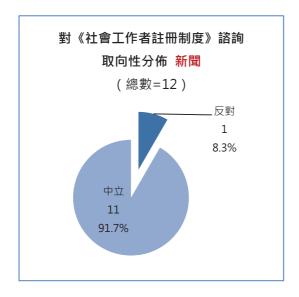

#### ■態度取向分佈

- 第一階段:傳統媒體及社交媒體多以悲觀佔主,網絡論壇客觀佔主。

- <u>傳統媒體</u>,對「《社會工作者註冊制度》諮詢」取向分佈中,新聞和評論均以反對態度最多 (61.0%, 48.1%)。
- 對註冊門檻取向分佈中,新聞和評論均以反對態度最多(69.6%,60.6%)。
- 對註冊委員會組成取向性分佈中·新聞方面·反對態度佔大多數·約八成 (80.3%);評論 方面·中立態度最多·逾五成 (52.2%)。
- 對公職社工豁免註冊取向性分佈中,新聞和評論均以反對態度最多(82.8%,64.3%)。
- 對政府態度取向性分佈中,新聞和評論均以中立態度最多(52.6%,47.6%)。
- 網絡論壇·對「《社會工作者註冊制度》諮詢」取向分佈中·中立態度佔主·逾六成(64.1%)。
- 對註冊門檻取向分佈中,中立態度佔主,佔半數(50.0%)。
- 對註冊委員會組成取向性分佈中,中立態度最多,佔約八成(78.9%)。
- 對公職社工豁免註冊取向性分佈中,反對態度比率最高,超過九成 (90.9%)。
- 對政府態度取向性分佈中,反對態度比率最高,佔約九成 (89.5%)。
- <u>社交媒體(Facebook)</u>·對「《社會工作者註冊制度》諮詢」取向分佈中·反對態度最多· 佔五成(50.0%)。
- 對註冊門檻取向分佈中,反對態度佔主,約七成五(75.8%)。
- 對註冊委員會組成取向性分佈中,反對態度最多,近七成(69.2%)。
- 對公職社工豁免註冊取向性分佈中,反對態度比率最高,近七成半(74.5%)。
- 對政府態度取向性分佈中,反對態度比率最高,逾五成五(56.9%)。
- 第二階段:傳統媒體、社交媒體多以客觀佔主,網絡論壇則以悲觀較多。
- <u>傳統媒體</u>,對「《社會工作者註冊制度》諮詢」取向分佈中,新聞和評論均以中立態度最多 (91.7%, 100.0%)。
- 對註冊門檻取向分佈中,新聞方面,意見皆為中立態度(100.0%),評論沒有相關內容。
- 對註冊委員會組成取向性分佈中·新聞和評論均以中立態度佔大多數(88.9%·100.0%)。
- 對公職社工豁免註冊取向性分佈中·新聞方面·意見皆為中立態度(100.0%); 評論沒有相關內容。
- 對政府態度取向性分佈中,新聞和評論均以中立態度最多(100.0%,66.7%)。
- 網絡論壇·對「《社會工作者註冊制度》諮詢」取向分佈中·反對態度佔大部分·佔六成