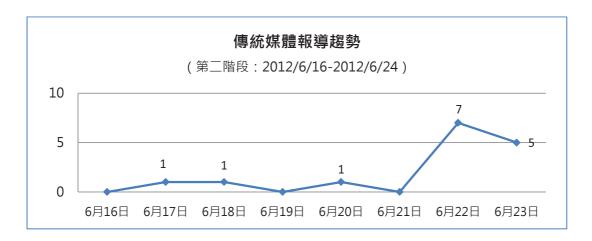

-

<sup>&</sup>lt;sup>1</sup> Kerlinger, F.N. (1973). Foundations of Behavioral Research. Holt, Rinehart & Winston, Inc., NY, USA.

上圖可見·整個諮詢期呈現兩個明顯的高峰·分別為 5 月 31 日和 6 月 16 日至 17 日。為深入分析不同時期的民意變化·本研究根據高峰期數量·將諮詢期分為前後兩個階段。第一階段由 5 月 8 日至 6 月 15 日·第二階段由 6 月 16 日至 6 月 22 日。

經檢視發現,澳門大學於 6 月 15 日舉行「從基本法角度看專業制度之建立」座談會,媒體報導,該座談會邀請本澳多個社團、專業團體及學界代表參加,就本澳的專業制度如何在《基本法》的框架內建立交流意見。澳門《基本法》起草法律專家、澳門大學法學院教授駱偉建認為,根據《基本法》規定,專業資格的認證和頒授屬特區政府的職權範圍。忽視政府此項職權,有違《基本法》的規定。政府在堅持依法施政的原則下,可採取靈活的管理方式,儘量吸收其他制度的長處,更好地落實《基本法》。如政府將來審查專業資格時,可考慮吸收更多專業團體和專業人士的意見,讓「專業人士參與認證專業」,提升專業認證的權威。該事件成為兩階段對接時,相關性較大的社會事件。