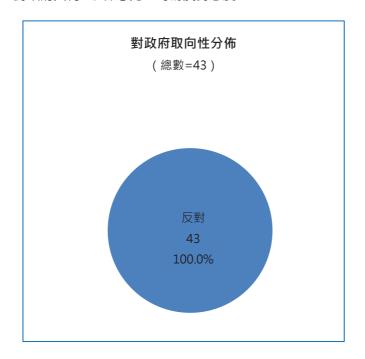

#### ■態度取向分佈

- 第一階段:傳統媒體及社交媒體多以悲觀佔主,網絡論壇客觀佔主。

- <u>傳統媒體</u>,對「《社會工作者註冊制度》諮詢」取向分佈中,新聞和評論均以反對態度最多 (61.0%, 48.1%)。
- 對註冊門檻取向分佈中,新聞和評論均以反對態度最多(69.6%,60.6%)。
- 對註冊委員會組成取向性分佈中·新聞方面·反對態度佔大多數·約八成 (80.3%);評論 方面·中立態度最多·逾五成 (52.2%)。
- 對公職社工豁免註冊取向性分佈中,新聞和評論均以反對態度最多(82.8%,64.3%)。
- 對政府態度取向性分佈中,新聞和評論均以中立態度最多(52.6%,47.6%)。
- 網絡論壇·對「《社會工作者註冊制度》諮詢」取向分佈中·中立態度佔主·逾六成(64.1%)。
- 對註冊門檻取向分佈中,中立態度佔主,佔半數(50.0%)。
- 對註冊委員會組成取向性分佈中,中立態度最多,佔約八成(78.9%)。
- 對公職社工豁免註冊取向性分佈中,反對態度比率最高,超過九成 (90.9%)。
- 對政府態度取向性分佈中,反對態度比率最高,佔約九成 (89.5%)。
- <u>社交媒體(Facebook)</u>·對「《社會工作者註冊制度》諮詢」取向分佈中·反對態度最多· 佔五成(50.0%)。
- 對註冊門檻取向分佈中,反對態度佔主,約七成五(75.8%)。
- 對註冊委員會組成取向性分佈中,反對態度最多,近七成(69.2%)。
- 對公職社工豁免註冊取向性分佈中,反對態度比率最高,近七成半(74.5%)。
- 對政府態度取向性分佈中,反對態度比率最高,逾五成五(56.9%)。
- 第二階段:傳統媒體、社交媒體多以客觀佔主,網絡論壇則以悲觀較多。
- <u>傳統媒體</u>,對「《社會工作者註冊制度》諮詢」取向分佈中,新聞和評論均以中立態度最多 (91.7%, 100.0%)。
- 對註冊門檻取向分佈中,新聞方面,意見皆為中立態度(100.0%),評論沒有相關內容。
- 對註冊委員會組成取向性分佈中·新聞和評論均以中立態度佔大多數(88.9%·100.0%)。
- 對公職社工豁免註冊取向性分佈中·新聞方面·意見皆為中立態度(100.0%); 評論沒有相關內容。
- 對政府態度取向性分佈中,新聞和評論均以中立態度最多(100.0%,66.7%)。
- 網絡論壇·對「《社會工作者註冊制度》諮詢」取向分佈中·反對態度佔大部分·佔六成