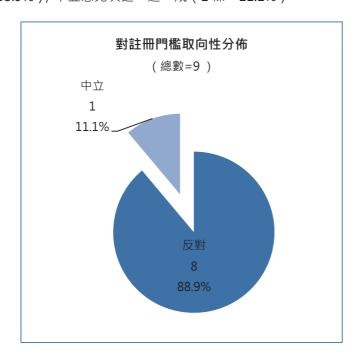

#### 1.4.2.4 對公職社工豁免註冊取向分佈

對公職社工豁免註冊共有 1 條意見,為中立意見。意見指於諮詢初期,委員會轄下的專責小組並沒有指出民間機構和公職部門的社工究竟有什麼不同,亦未建議過規定公職人員不需要註冊。相信現時文本之規定局方有其背後考量,但公職社工有公職法規範是技術問題,相信局方可以解決。