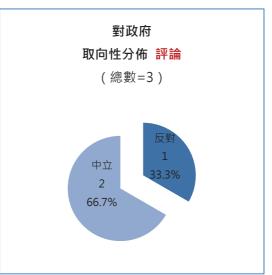

# 1.1.2.5 對政府取向分佈

如下圖所示·對政府態度共有 12 條意見。對政府取向性分佈·反對意見最多·佔五成(6 條·50.0%); 其次為中立意見·逾四成(5 條·41.7%); 再次為支持意見·不到一成(1 條·8.3%)。

**反對意見**,有意見指作為政府,應該經深思熟慮後推出法律文本,為專業認證作實事,不能 以政府有很多程序和難處作理由,或者政府公務員太多的制肘為由,阻礙專業發展。

中立意見, 有意見表示從第一場諮詢開始, 法律界別的專業人士就已經不能理解社工界的專業自主, 業界亦希望社工局參與在內一齊組建選舉委員會, 但不能扼殺業界本身的參與和主導權; 亦有意見稱諮詢會讓大家見到局方的誠意, 但亦有不足, 希望局方能給予社工信心, 讓業界和局方之間重新建立互信的關係, 達到社工註冊的最終目標。

支持意見,有意見讚賞諮詢會有社工專場,讓社工直接發聲表達訴求。