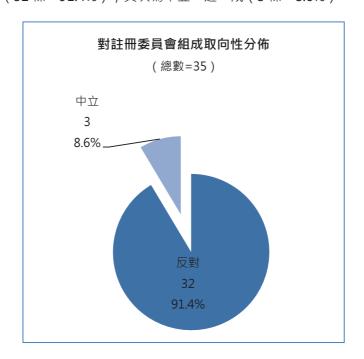

# 1.5 服務受眾意見檢視

摘要:從「《社會工作者註冊制度》諮詢」議題(221條)分佈來看,「負責單位(註冊委員會組成)」範疇意見數最多,為79條。關於「負責單位(註冊委員會組成)」討論較多的是委員會人員組成架構/比例,有意見認為現行文本「1+4+4」委員會組成架構之設定不具代表性,建議除主席外,其餘八名委員應以公職社工及民間機構社工之人數比例作名額分配,否則當決議以簡單多數票方式決定時,容易出現政府壟斷之不公平情況。