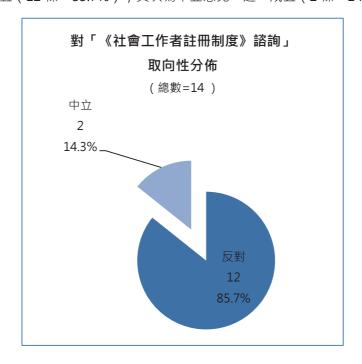

#### 1.4.2.3 對註冊委員會組成取向分佈

對註冊委員會組成共有 2 條意見,均為中立意見。有意見表示現時具海外學歷的社會工作者在本澳社會服務業界佔有很大的比例,建議委員會的成員當中,應最少一人為海外學歷的社工,以此為海外學歷的業界同工表達意見和需求;亦有意見認為註冊委員會以 13 位委員最佳,當中要有至少六成成員為註冊社工。