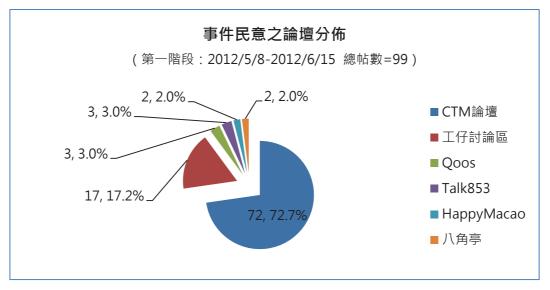

#### ■ 信息總量:

- 第一階段:傳統媒體中澳門電台-《澳門講場》報導量最多,網絡論壇中 CTM 論壇發帖量 最大,社交媒體-Facebook 中群組共有 823 條討論,社交媒體-Youtube 共 5 條相關影片。
- <u>傳統媒體</u>中·關於「《社會工作者註冊制度》諮詢」的報導共有 159 篇。澳門電台-《澳門 講場》最多·共有 28 篇;其次為《澳門日報》·有 24 篇。報導形式以新聞為主。
- 網絡論壇中·關於「《社會工作者註冊制度》諮詢」的討論共 99 條。CTM 論壇的發帖量最大, 佔第一階段總量七成二(72.7%)。
- <u>社交媒體(Facebook&Youtube)</u>中·群組「澳門社工註冊制討論」中共有 823 條討論· 關於「《社會工作者註冊制度》諮詢」的相關影片共有 5 條·總觀看次數 5,034 次。
- 第二階段: 傳統媒體中《澳門日報》及澳門電台-《澳門講場》報導量最多,網絡論壇中 CTM 論壇發帖量最大,社交媒體-Facebook 中群組共有 21 條討論。
- <u>傳統媒體</u>中·關於「《社會工作者註冊制度》諮詢」的報導共有 15 篇。《澳門日報》和澳門電台-《澳門講場》最多,共有 3 篇。報導形式以新聞為主。
- 網絡論壇中·關於「《社會工作者註冊制度》諮詢」的討論共 7 條。CTM 論壇的發帖量最大, 化第二階段總量七成一(71.4%)。
- <u>社交媒體(Facebook&Youtube)</u>中·群組「澳門社工註冊制討論」中共有 21 條討論· Youtube 沒有相關內容。