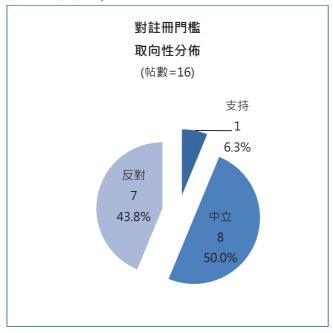

#### ■態度取向分佈

- 第一階段:傳統媒體及社交媒體多以悲觀佔主,網絡論壇客觀佔主。

- <u>傳統媒體</u>,對「《社會工作者註冊制度》諮詢」取向分佈中,新聞和評論均以反對態度最多 (61.0%, 48.1%)。
- 對註冊門檻取向分佈中,新聞和評論均以反對態度最多(69.6%,60.6%)。
- 對註冊委員會組成取向性分佈中·新聞方面·反對態度佔大多數·約八成 (80.3%);評論 方面·中立態度最多·逾五成 (52.2%)。
- 對公職社工豁免註冊取向性分佈中,新聞和評論均以反對態度最多(82.8%,64.3%)。
- 對政府態度取向性分佈中,新聞和評論均以中立態度最多(52.6%,47.6%)。
- 網絡論壇·對「《社會工作者註冊制度》諮詢」取向分佈中·中立態度佔主·逾六成(64.1%)。
- 對註冊門檻取向分佈中,中立態度佔主,佔半數(50.0%)。
- 對註冊委員會組成取向性分佈中,中立態度最多,佔約八成(78.9%)。
- 對公職社工豁免註冊取向性分佈中,反對態度比率最高,超過九成 (90.9%)。
- 對政府態度取向性分佈中,反對態度比率最高,佔約九成 (89.5%)。
- <u>社交媒體(Facebook)</u>·對「《社會工作者註冊制度》諮詢」取向分佈中·反對態度最多· 佔五成(50.0%)。
- 對註冊門檻取向分佈中,反對態度佔主,約七成五(75.8%)。
- 對註冊委員會組成取向性分佈中,反對態度最多,近七成(69.2%)。
- 對公職社工豁免註冊取向性分佈中,反對態度比率最高,近七成半(74.5%)。
- 對政府態度取向性分佈中,反對態度比率最高,逾五成五(56.9%)。
- 第二階段:傳統媒體、社交媒體多以客觀佔主,網絡論壇則以悲觀較多。
- <u>傳統媒體</u>,對「《社會工作者註冊制度》諮詢」取向分佈中,新聞和評論均以中立態度最多 (91.7%, 100.0%)。
- 對註冊門檻取向分佈中,新聞方面,意見皆為中立態度(100.0%),評論沒有相關內容。
- 對註冊委員會組成取向性分佈中·新聞和評論均以中立態度佔大多數(88.9%·100.0%)。
- 對公職社工豁免註冊取向性分佈中·新聞方面·意見皆為中立態度(100.0%); 評論沒有相關內容。
- 對政府態度取向性分佈中,新聞和評論均以中立態度最多(100.0%,66.7%)。
- 網絡論壇·對「《社會工作者註冊制度》諮詢」取向分佈中·反對態度佔大部分·佔六成