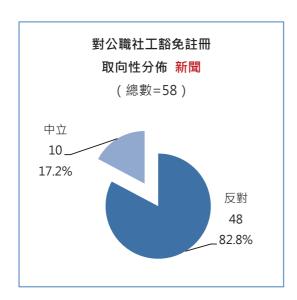

#### ■態度取向分佈

- 第一階段:傳統媒體及社交媒體多以悲觀佔主,網絡論壇客觀佔主。

- <u>傳統媒體</u>,對「《社會工作者註冊制度》諮詢」取向分佈中,新聞和評論均以反對態度最多 (61.0%, 48.1%)。
- 對註冊門檻取向分佈中,新聞和評論均以反對態度最多(69.6%,60.6%)。
- 對註冊委員會組成取向性分佈中·新聞方面·反對態度佔大多數·約八成 (80.3%);評論 方面·中立態度最多·逾五成 (52.2%)。
- 對公職社工豁免註冊取向性分佈中,新聞和評論均以反對態度最多(82.8%,64.3%)。
- 對政府態度取向性分佈中,新聞和評論均以中立態度最多(52.6%,47.6%)。
- 網絡論壇·對「《社會工作者註冊制度》諮詢」取向分佈中·中立態度佔主·逾六成(64.1%)。
- 對註冊門檻取向分佈中,中立態度佔主,佔半數(50.0%)。
- 對註冊委員會組成取向性分佈中,中立態度最多,佔約八成(78.9%)。
- 對公職社工豁免註冊取向性分佈中,反對態度比率最高,超過九成 (90.9%)。
- 對政府態度取向性分佈中,反對態度比率最高,佔約九成 (89.5%)。
- <u>社交媒體(Facebook)</u>·對「《社會工作者註冊制度》諮詢」取向分佈中·反對態度最多· 佔五成(50.0%)。
- 對註冊門檻取向分佈中,反對態度佔主,約七成五(75.8%)。
- 對註冊委員會組成取向性分佈中,反對態度最多,近七成(69.2%)。
- 對公職社工豁免註冊取向性分佈中,反對態度比率最高,近七成半(74.5%)。
- 對政府態度取向性分佈中,反對態度比率最高,逾五成五(56.9%)。
- 第二階段:傳統媒體、社交媒體多以客觀佔主,網絡論壇則以悲觀較多。
- <u>傳統媒體</u>,對「《社會工作者註冊制度》諮詢」取向分佈中,新聞和評論均以中立態度最多 (91.7%, 100.0%)。
- 對註冊門檻取向分佈中,新聞方面,意見皆為中立態度(100.0%),評論沒有相關內容。
- 對註冊委員會組成取向性分佈中·新聞和評論均以中立態度佔大多數(88.9%·100.0%)。
- 對公職社工豁免註冊取向性分佈中·新聞方面·意見皆為中立態度(100.0%); 評論沒有相關內容。
- 對政府態度取向性分佈中,新聞和評論均以中立態度最多(100.0%,66.7%)。
- 網絡論壇·對「《社會工作者註冊制度》諮詢」取向分佈中·反對態度佔大部分·佔六成

# 1.1.2.4 對公職社工豁免註冊取向分佈

如下圖所示·對公職社工豁免註冊態度共有 16 條意見。取向性分佈中·反對態度佔絕大部分,逾九成 (15 條·93.8%);中立所佔比率較為微弱,逾半成 (1 條·6.3%)。

反對意見,有意見表示對公職社工豁免不需要註冊感失望,原本盼望通過註冊縮窄政府社工和民間社工的距離,現行文本規定卻製造社工分化,加深民間與政府工作之間的對立;亦有意見指出從諮詢至輔助會議,都沒有提出要劃分民間團體社工還是公職社工,質疑文本突然規定公職社工無需註冊是一種特權,而社工不需要此項特權,需要專業尊嚴。