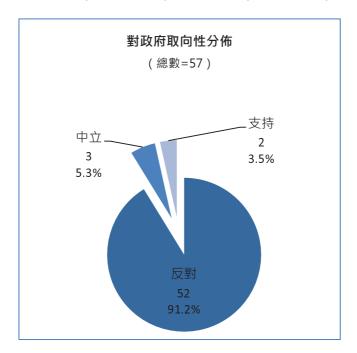

# 1.1.2.5 對政府取向分佈

如下圖所示·對政府態度共有 12 條意見。對政府取向性分佈·反對意見最多·佔五成(6 條·50.0%); 其次為中立意見·逾四成(5 條·41.7%); 再次為支持意見·不到一成(1 條·8.3%)。

**反對意見**,有意見指作為政府,應該經深思熟慮後推出法律文本,為專業認證作實事,不能 以政府有很多程序和難處作理由,或者政府公務員太多的制肘為由,阻礙專業發展。

中立意見, 有意見表示從第一場諮詢開始, 法律界別的專業人士就已經不能理解社工界的專業自主, 業界亦希望社工局參與在內一齊組建選舉委員會, 但不能扼殺業界本身的參與和主導權; 亦有意見稱諮詢會讓大家見到局方的誠意, 但亦有不足, 希望局方能給予社工信心, 讓業界和局方之間重新建立互信的關係, 達到社工註冊的最終目標。

支持意見,有意見讚賞諮詢會有社工專場,讓社工直接發聲表達訴求。