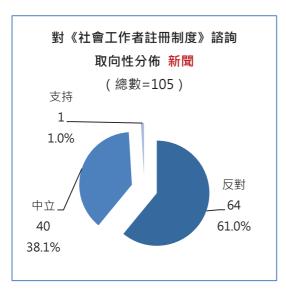

#### ■態度取向分佈

- 第一階段:傳統媒體及社交媒體多以悲觀佔主,網絡論壇客觀佔主。

- <u>傳統媒體</u>,對「《社會工作者註冊制度》諮詢」取向分佈中,新聞和評論均以反對態度最多 (61.0%, 48.1%)。
- 對註冊門檻取向分佈中,新聞和評論均以反對態度最多(69.6%,60.6%)。
- 對註冊委員會組成取向性分佈中·新聞方面·反對態度佔大多數·約八成 (80.3%);評論 方面·中立態度最多·逾五成 (52.2%)。
- 對公職社工豁免註冊取向性分佈中,新聞和評論均以反對態度最多(82.8%,64.3%)。
- 對政府態度取向性分佈中,新聞和評論均以中立態度最多(52.6%,47.6%)。
- 網絡論壇·對「《社會工作者註冊制度》諮詢」取向分佈中·中立態度佔主·逾六成(64.1%)。
- 對註冊門檻取向分佈中,中立態度佔主,佔半數(50.0%)。
- 對註冊委員會組成取向性分佈中,中立態度最多,佔約八成(78.9%)。
- 對公職社工豁免註冊取向性分佈中,反對態度比率最高,超過九成 (90.9%)。
- 對政府態度取向性分佈中,反對態度比率最高,佔約九成 (89.5%)。
- <u>社交媒體(Facebook)</u>·對「《社會工作者註冊制度》諮詢」取向分佈中·反對態度最多· 佔五成(50.0%)。
- 對註冊門檻取向分佈中,反對態度佔主,約七成五(75.8%)。
- 對註冊委員會組成取向性分佈中,反對態度最多,近七成(69.2%)。
- 對公職社工豁免註冊取向性分佈中,反對態度比率最高,近七成半(74.5%)。
- 對政府態度取向性分佈中,反對態度比率最高,逾五成五(56.9%)。
- 第二階段:傳統媒體、社交媒體多以客觀佔主,網絡論壇則以悲觀較多。
- <u>傳統媒體</u>,對「《社會工作者註冊制度》諮詢」取向分佈中,新聞和評論均以中立態度最多 (91.7%, 100.0%)。
- 對註冊門檻取向分佈中,新聞方面,意見皆為中立態度(100.0%),評論沒有相關內容。
- 對註冊委員會組成取向性分佈中·新聞和評論均以中立態度佔大多數(88.9%·100.0%)。
- 對公職社工豁免註冊取向性分佈中·新聞方面·意見皆為中立態度(100.0%); 評論沒有相關內容。
- 對政府態度取向性分佈中,新聞和評論均以中立態度最多(100.0%,66.7%)。
- 網絡論壇·對「《社會工作者註冊制度》諮詢」取向分佈中·反對態度佔大部分·佔六成