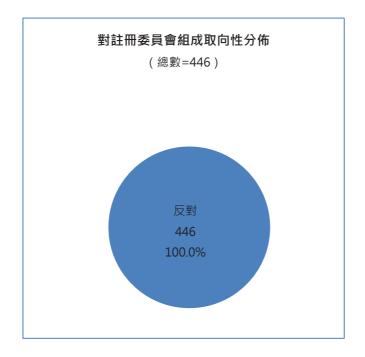

#### ■態度取向分佈

- 第一階段:傳統媒體及社交媒體多以悲觀佔主,網絡論壇客觀佔主。

- <u>傳統媒體</u>,對「《社會工作者註冊制度》諮詢」取向分佈中,新聞和評論均以反對態度最多 (61.0%, 48.1%)。
- 對註冊門檻取向分佈中,新聞和評論均以反對態度最多(69.6%,60.6%)。
- 對註冊委員會組成取向性分佈中·新聞方面·反對態度佔大多數·約八成 (80.3%);評論 方面·中立態度最多·逾五成 (52.2%)。
- 對公職社工豁免註冊取向性分佈中,新聞和評論均以反對態度最多(82.8%,64.3%)。
- 對政府態度取向性分佈中,新聞和評論均以中立態度最多(52.6%,47.6%)。
- 網絡論壇·對「《社會工作者註冊制度》諮詢」取向分佈中·中立態度佔主·逾六成(64.1%)。
- 對註冊門檻取向分佈中,中立態度佔主,佔半數(50.0%)。
- 對註冊委員會組成取向性分佈中,中立態度最多,佔約八成(78.9%)。
- 對公職社工豁免註冊取向性分佈中,反對態度比率最高,超過九成 (90.9%)。
- 對政府態度取向性分佈中,反對態度比率最高,佔約九成 (89.5%)。
- <u>社交媒體(Facebook)</u>·對「《社會工作者註冊制度》諮詢」取向分佈中·反對態度最多· 佔五成(50.0%)。
- 對註冊門檻取向分佈中,反對態度佔主,約七成五(75.8%)。
- 對註冊委員會組成取向性分佈中,反對態度最多,近七成(69.2%)。
- 對公職社工豁免註冊取向性分佈中,反對態度比率最高,近七成半(74.5%)。
- 對政府態度取向性分佈中,反對態度比率最高,逾五成五(56.9%)。
- 第二階段:傳統媒體、社交媒體多以客觀佔主,網絡論壇則以悲觀較多。
- <u>傳統媒體</u>,對「《社會工作者註冊制度》諮詢」取向分佈中,新聞和評論均以中立態度最多 (91.7%, 100.0%)。
- 對註冊門檻取向分佈中,新聞方面,意見皆為中立態度(100.0%),評論沒有相關內容。
- 對註冊委員會組成取向性分佈中·新聞和評論均以中立態度佔大多數(88.9%·100.0%)。
- 對公職社工豁免註冊取向性分佈中·新聞方面·意見皆為中立態度(100.0%); 評論沒有相關內容。
- 對政府態度取向性分佈中,新聞和評論均以中立態度最多(100.0%,66.7%)。
- 網絡論壇·對「《社會工作者註冊制度》諮詢」取向分佈中·反對態度佔大部分·佔六成