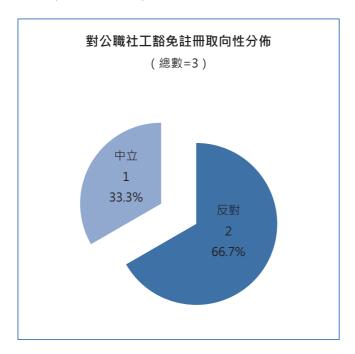

# 1.1.2.4 對公職社工豁免註冊取向分佈

如下圖所示·對公職社工豁免註冊態度共有 16 條意見。取向性分佈中·反對態度佔絕大部分,逾九成 (15 條·93.8%);中立所佔比率較為微弱,逾半成 (1 條·6.3%)。

反對意見,有意見表示對公職社工豁免不需要註冊感失望,原本盼望通過註冊縮窄政府社工和民間社工的距離,現行文本規定卻製造社工分化,加深民間與政府工作之間的對立;亦有意見指出從諮詢至輔助會議,都沒有提出要劃分民間團體社工還是公職社工,質疑文本突然規定公職社工無需註冊是一種特權,而社工不需要此項特權,需要專業尊嚴。

中立意見, 有意見對公職社工不需註冊作解釋, 本設定委員會由政府部門、不同單位和專業同工的參與、選舉的情況下,產生社工註冊制度。現時文本規定公職人員是不需要註冊,並不是前期工作預設產生的。