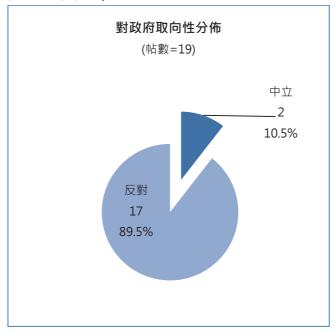

# 1.1.2.5 對政府取向分佈

如下圖所示·對政府態度共有 12 條意見。對政府取向性分佈·反對意見最多·佔五成(6 條·50.0%); 其次為中立意見·逾四成(5 條·41.7%); 再次為支持意見·不到一成(1 條·8.3%)。

**反對意見**,有意見指作為政府,應該經深思熟慮後推出法律文本,為專業認證作實事,不能 以政府有很多程序和難處作理由,或者政府公務員太多的制肘為由,阻礙專業發展。

中立意見, 有意見表示從第一場諮詢開始, 法律界別的專業人士就已經不能理解社工界的專業自主, 業界亦希望社工局參與在內一齊組建選舉委員會, 但不能扼殺業界本身的參與和主導權; 亦有意見稱諮詢會讓大家見到局方的誠意, 但亦有不足, 希望局方能給予社工信心, 讓業界和局方之間重新建立互信的關係, 達到社工註冊的最終目標。

支持意見,有意見讚賞諮詢會有社工專場,讓社工直接發聲表達訴求。