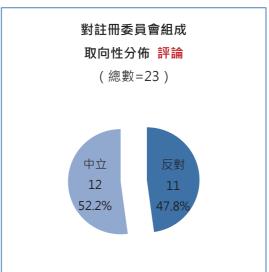

#### ■態度取向分佈

- 第一階段:傳統媒體及社交媒體多以悲觀佔主,網絡論壇客觀佔主。

- <u>傳統媒體</u>,對「《社會工作者註冊制度》諮詢」取向分佈中,新聞和評論均以反對態度最多 (61.0%, 48.1%)。
- 對註冊門檻取向分佈中,新聞和評論均以反對態度最多(69.6%,60.6%)。
- 對註冊委員會組成取向性分佈中·新聞方面·反對態度佔大多數·約八成 (80.3%);評論 方面·中立態度最多·逾五成 (52.2%)。
- 對公職社工豁免註冊取向性分佈中,新聞和評論均以反對態度最多(82.8%,64.3%)。
- 對政府態度取向性分佈中,新聞和評論均以中立態度最多(52.6%,47.6%)。
- 網絡論壇·對「《社會工作者註冊制度》諮詢」取向分佈中·中立態度佔主·逾六成(64.1%)。
- 對註冊門檻取向分佈中,中立態度佔主,佔半數(50.0%)。
- 對註冊委員會組成取向性分佈中,中立態度最多,佔約八成(78.9%)。
- 對公職社工豁免註冊取向性分佈中,反對態度比率最高,超過九成 (90.9%)。
- 對政府態度取向性分佈中,反對態度比率最高,佔約九成 (89.5%)。
- <u>社交媒體(Facebook)</u>·對「《社會工作者註冊制度》諮詢」取向分佈中·反對態度最多· 佔五成(50.0%)。
- 對註冊門檻取向分佈中,反對態度佔主,約七成五(75.8%)。
- 對註冊委員會組成取向性分佈中,反對態度最多,近七成(69.2%)。
- 對公職社工豁免註冊取向性分佈中,反對態度比率最高,近七成半(74.5%)。
- 對政府態度取向性分佈中,反對態度比率最高,逾五成五(56.9%)。
- 第二階段:傳統媒體、社交媒體多以客觀佔主,網絡論壇則以悲觀較多。
- <u>傳統媒體</u>,對「《社會工作者註冊制度》諮詢」取向分佈中,新聞和評論均以中立態度最多 (91.7%, 100.0%)。
- 對註冊門檻取向分佈中,新聞方面,意見皆為中立態度(100.0%),評論沒有相關內容。
- 對註冊委員會組成取向性分佈中·新聞和評論均以中立態度佔大多數(88.9%·100.0%)。
- 對公職社工豁免註冊取向性分佈中·新聞方面·意見皆為中立態度(100.0%); 評論沒有相關內容。
- 對政府態度取向性分佈中,新聞和評論均以中立態度最多(100.0%,66.7%)。
- 網絡論壇·對「《社會工作者註冊制度》諮詢」取向分佈中·反對態度佔大部分·佔六成