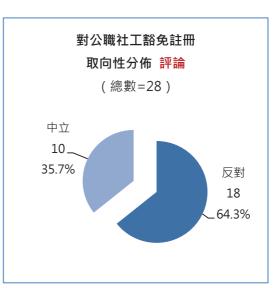

#### ■態度取向分佈

- 第一階段:傳統媒體及社交媒體多以悲觀佔主,網絡論壇客觀佔主。

- <u>傳統媒體</u>,對「《社會工作者註冊制度》諮詢」取向分佈中,新聞和評論均以反對態度最多 (61.0%, 48.1%)。
- 對註冊門檻取向分佈中,新聞和評論均以反對態度最多(69.6%,60.6%)。
- 對註冊委員會組成取向性分佈中·新聞方面·反對態度佔大多數·約八成 (80.3%);評論 方面·中立態度最多·逾五成 (52.2%)。
- 對公職社工豁免註冊取向性分佈中,新聞和評論均以反對態度最多(82.8%,64.3%)。
- 對政府態度取向性分佈中,新聞和評論均以中立態度最多(52.6%,47.6%)。
- 網絡論壇·對「《社會工作者註冊制度》諮詢」取向分佈中·中立態度佔主·逾六成(64.1%)。
- 對註冊門檻取向分佈中,中立態度佔主,佔半數(50.0%)。
- 對註冊委員會組成取向性分佈中,中立態度最多,佔約八成(78.9%)。
- 對公職社工豁免註冊取向性分佈中,反對態度比率最高,超過九成 (90.9%)。
- 對政府態度取向性分佈中,反對態度比率最高,佔約九成 (89.5%)。
- <u>社交媒體(Facebook)</u>·對「《社會工作者註冊制度》諮詢」取向分佈中·反對態度最多· 佔五成(50.0%)。
- 對註冊門檻取向分佈中,反對態度佔主,約七成五(75.8%)。
- 對註冊委員會組成取向性分佈中,反對態度最多,近七成(69.2%)。
- 對公職社工豁免註冊取向性分佈中,反對態度比率最高,近七成半(74.5%)。
- 對政府態度取向性分佈中,反對態度比率最高,逾五成五(56.9%)。
- 第二階段:傳統媒體、社交媒體多以客觀佔主,網絡論壇則以悲觀較多。
- <u>傳統媒體</u>,對「《社會工作者註冊制度》諮詢」取向分佈中,新聞和評論均以中立態度最多 (91.7%, 100.0%)。
- 對註冊門檻取向分佈中,新聞方面,意見皆為中立態度(100.0%),評論沒有相關內容。
- 對註冊委員會組成取向性分佈中·新聞和評論均以中立態度佔大多數(88.9%·100.0%)。
- 對公職社工豁免註冊取向性分佈中·新聞方面·意見皆為中立態度(100.0%); 評論沒有相關內容。
- 對政府態度取向性分佈中,新聞和評論均以中立態度最多(100.0%,66.7%)。
- 網絡論壇·對「《社會工作者註冊制度》諮詢」取向分佈中·反對態度佔大部分·佔六成