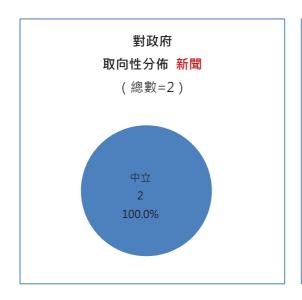

#### ■態度取向分佈

- 第一階段:傳統媒體及社交媒體多以悲觀佔主,網絡論壇客觀佔主。

- <u>傳統媒體</u>,對「《社會工作者註冊制度》諮詢」取向分佈中,新聞和評論均以反對態度最多 (61.0%, 48.1%)。
- 對註冊門檻取向分佈中,新聞和評論均以反對態度最多(69.6%,60.6%)。
- 對註冊委員會組成取向性分佈中·新聞方面·反對態度佔大多數·約八成 (80.3%);評論 方面·中立態度最多·逾五成 (52.2%)。
- 對公職社工豁免註冊取向性分佈中,新聞和評論均以反對態度最多(82.8%,64.3%)。
- 對政府態度取向性分佈中,新聞和評論均以中立態度最多(52.6%,47.6%)。
- 網絡論壇·對「《社會工作者註冊制度》諮詢」取向分佈中·中立態度佔主·逾六成(64.1%)。
- 對註冊門檻取向分佈中,中立態度佔主,佔半數(50.0%)。
- 對註冊委員會組成取向性分佈中,中立態度最多,佔約八成(78.9%)。
- 對公職社工豁免註冊取向性分佈中,反對態度比率最高,超過九成 (90.9%)。
- 對政府態度取向性分佈中,反對態度比率最高,佔約九成 (89.5%)。
- <u>社交媒體(Facebook)</u>·對「《社會工作者註冊制度》諮詢」取向分佈中·反對態度最多· 佔五成(50.0%)。
- 對註冊門檻取向分佈中,反對態度佔主,約七成五(75.8%)。
- 對註冊委員會組成取向性分佈中,反對態度最多,近七成(69.2%)。
- 對公職社工豁免註冊取向性分佈中,反對態度比率最高,近七成半(74.5%)。
- 對政府態度取向性分佈中,反對態度比率最高,逾五成五(56.9%)。
- 第二階段:傳統媒體、社交媒體多以客觀佔主,網絡論壇則以悲觀較多。
- <u>傳統媒體</u>,對「《社會工作者註冊制度》諮詢」取向分佈中,新聞和評論均以中立態度最多 (91.7%, 100.0%)。
- 對註冊門檻取向分佈中,新聞方面,意見皆為中立態度(100.0%),評論沒有相關內容。
- 對註冊委員會組成取向性分佈中·新聞和評論均以中立態度佔大多數(88.9%·100.0%)。
- 對公職社工豁免註冊取向性分佈中·新聞方面·意見皆為中立態度(100.0%); 評論沒有相關內容。
- 對政府態度取向性分佈中,新聞和評論均以中立態度最多(100.0%,66.7%)。
- 網絡論壇·對「《社會工作者註冊制度》諮詢」取向分佈中·反對態度佔大部分·佔六成

(60.0%)

- 對註冊門檻取向分佈中,沒有相關網絡討論。
- 對註冊委員會組成取向性分佈中,中立態度和反對均佔一半(50.0%)。
- 對公職社工豁免註冊取向性分佈中,沒有相關網絡討論。
- 對政府態度取向性分佈中,反對態度比率最高,約佔六成七(66.7%)。
- <u>社交媒體(Facebook</u>)·對「《社會工作者註冊制度》諮詢」取向分佈中·中立態度最多· 逾六成(62.5%)。
- 對註冊門檻取向分佈中,中立態度和反對態度相同,皆佔五成 (50.0%)。
- 對註冊委員會組成取向性分佈中,僅有一條主回帖有取向,態度為中立(100.0%)。
- 對公職社工豁免註冊取向性分佈中·僅有一條主回帖有取向·態度為反對(100.0%)。
- 對政府態度取向性分佈中,反對態度比率最高,逾六成五(66.7%)。