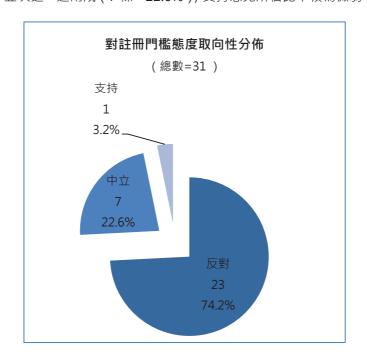

# 1.1.2.2 對註冊門檻取向分佈

如下圖所示·對註冊門檻態度共有 31 條意見。取向性分佈中·反對意見最多·近七成五(23 條·74.2%);中立次之·逾兩成(7條·22.6%);支持意見所佔比率較為微弱(1條·3.2%)。

**应對意見**,較多意見對僅憑工作年資獲準註冊資格表示反對,認為用 10 年時間換一個專業是不尊重在社工專業上花了很多精力的人士,會打擊在職同工的士氣,阻礙專業發展和專業提升。