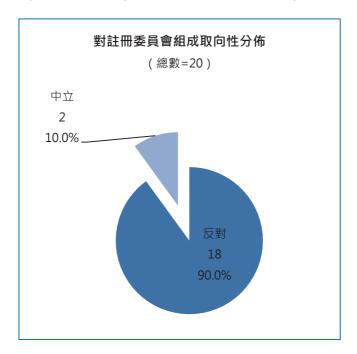

# 1.5 服務受眾意見檢視

摘要:從「《社會工作者註冊制度》諮詢」議題(221條)分佈來看,「負責單位(註冊委員會組成)」範疇意見數最多,為79條。關於「負責單位(註冊委員會組成)」討論較多的是委員會人員組成架構/比例,有意見認為現行文本「1+4+4」委員會組成架構之設定不具代表性,建議除主席外,其餘八名委員應以公職社工及民間機構社工之人數比例作名額分配,否則當決議以簡單多數票方式決定時,容易出現政府壟斷之不公平情況。