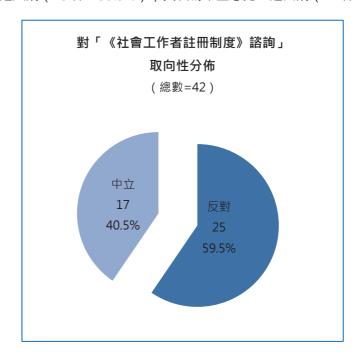

#### 1.4.2.3 對註冊委員會組成取向分佈

對註冊委員會組成共有 2 條意見,均為中立意見。有意見表示現時具海外學歷的社會工作者在本澳社會服務業界佔有很大的比例,建議委員會的成員當中,應最少一人為海外學歷的社工,以此為海外學歷的業界同工表達意見和需求;亦有意見認為註冊委員會以 13 位委員最佳,當中要有至少六成成員為註冊社工。