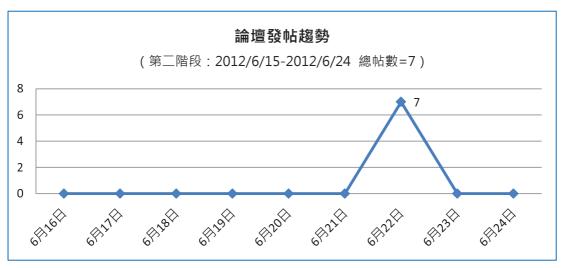

#### ■ 信息總量:

- 第一階段:傳統媒體中澳門電台-《澳門講場》報導量最多,網絡論壇中 CTM 論壇發帖量 最大,社交媒體-Facebook 中群組共有 823 條討論,社交媒體-Youtube 共 5 條相關影片。
- <u>傳統媒體</u>中·關於「《社會工作者註冊制度》諮詢」的報導共有 159 篇。澳門電台-《澳門 講場》最多·共有 28 篇;其次為《澳門日報》·有 24 篇。報導形式以新聞為主。
- 網絡論壇中·關於「《社會工作者註冊制度》諮詢」的討論共 99 條。CTM 論壇的發帖量最大, 佔第一階段總量七成二(72.7%)。
- <u>社交媒體(Facebook&Youtube)</u>中·群組「澳門社工註冊制討論」中共有 823 條討論· 關於「《社會工作者註冊制度》諮詢」的相關影片共有 5 條·總觀看次數 5,034 次。
- 第二階段: 傳統媒體中《澳門日報》及澳門電台-《澳門講場》報導量最多,網絡論壇中 CTM 論壇發帖量最大,社交媒體-Facebook 中群組共有 21 條討論。
- <u>傳統媒體</u>中·關於「《社會工作者註冊制度》諮詢」的報導共有 15 篇。《澳門日報》和澳門電台-《澳門講場》最多,共有 3 篇。報導形式以新聞為主。
- 網絡論壇中·關於「《社會工作者註冊制度》諮詢」的討論共 7 條。CTM 論壇的發帖量最大, 化第二階段總量七成一(71.4%)。
- <u>社交媒體(Facebook&Youtube)</u>中·群組「澳門社工註冊制討論」中共有 21 條討論· Youtube 沒有相關內容。