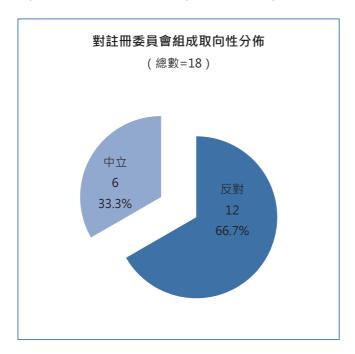

# 1.1.2.3 對註冊委員會組成取向分佈

如下圖所示·對註冊委員會組成態度共有 18 條。態度取向性分佈中·反對態度佔主·逾六成五 (12 條·66.7%); 其次為中立·近三成五 (6 條·33.3%)。

反對意見·有意見指文本中註冊委員會是一個輔助單位·認為社工局局長的許可權與委員會的職責相重疊·很多事情都是由局長決定·質疑註冊委員會主席的權力過大;亦有意見質疑文本中推出「1+4+4」委員會人員組成方案不具代表性·同時作為社工從業員沒有投票選出委員會成員的權利·不能體現社工專業自主。

中立意見, 有意見建議委員會中社工專業人士至少要佔七成, 才能了解社工的需要; 亦有意見關注局長與主席的許可權問題, 建議局方再作細緻考慮, 考慮鄰近地區或國家委員會組成方式, 令社工局局長和註冊委員會主席權力達到平衡, 避免職權重疊衝突的狀況。