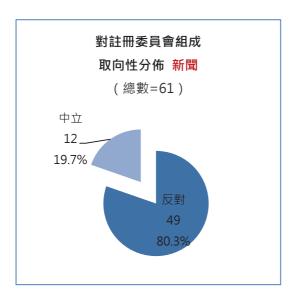

#### ■態度取向分佈

- 第一階段:傳統媒體及社交媒體多以悲觀佔主,網絡論壇客觀佔主。

- <u>傳統媒體</u>,對「《社會工作者註冊制度》諮詢」取向分佈中,新聞和評論均以反對態度最多 (61.0%, 48.1%)。
- 對註冊門檻取向分佈中,新聞和評論均以反對態度最多(69.6%,60.6%)。
- 對註冊委員會組成取向性分佈中·新聞方面·反對態度佔大多數·約八成 (80.3%);評論 方面·中立態度最多·逾五成 (52.2%)。
- 對公職社工豁免註冊取向性分佈中,新聞和評論均以反對態度最多(82.8%,64.3%)。
- 對政府態度取向性分佈中,新聞和評論均以中立態度最多(52.6%,47.6%)。
- 網絡論壇·對「《社會工作者註冊制度》諮詢」取向分佈中·中立態度佔主·逾六成(64.1%)。
- 對註冊門檻取向分佈中,中立態度佔主,佔半數(50.0%)。
- 對註冊委員會組成取向性分佈中,中立態度最多,佔約八成(78.9%)。
- 對公職社工豁免註冊取向性分佈中,反對態度比率最高,超過九成 (90.9%)。
- 對政府態度取向性分佈中,反對態度比率最高,佔約九成 (89.5%)。
- <u>社交媒體(Facebook)</u>·對「《社會工作者註冊制度》諮詢」取向分佈中·反對態度最多· 佔五成(50.0%)。
- 對註冊門檻取向分佈中,反對態度佔主,約七成五(75.8%)。
- 對註冊委員會組成取向性分佈中,反對態度最多,近七成(69.2%)。
- 對公職社工豁免註冊取向性分佈中,反對態度比率最高,近七成半(74.5%)。
- 對政府態度取向性分佈中,反對態度比率最高,逾五成五(56.9%)。
- 第二階段:傳統媒體、社交媒體多以客觀佔主,網絡論壇則以悲觀較多。
- <u>傳統媒體</u>,對「《社會工作者註冊制度》諮詢」取向分佈中,新聞和評論均以中立態度最多 (91.7%, 100.0%)。
- 對註冊門檻取向分佈中,新聞方面,意見皆為中立態度(100.0%),評論沒有相關內容。
- 對註冊委員會組成取向性分佈中·新聞和評論均以中立態度佔大多數(88.9%·100.0%)。
- 對公職社工豁免註冊取向性分佈中·新聞方面·意見皆為中立態度(100.0%); 評論沒有相關內容。
- 對政府態度取向性分佈中,新聞和評論均以中立態度最多(100.0%,66.7%)。
- 網絡論壇·對「《社會工作者註冊制度》諮詢」取向分佈中·反對態度佔大部分·佔六成