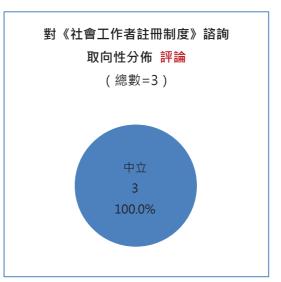

#### ■態度取向分佈

- 第一階段:傳統媒體及社交媒體多以悲觀佔主,網絡論壇客觀佔主。

- <u>傳統媒體</u>,對「《社會工作者註冊制度》諮詢」取向分佈中,新聞和評論均以反對態度最多 (61.0%, 48.1%)。
- 對註冊門檻取向分佈中,新聞和評論均以反對態度最多(69.6%,60.6%)。
- 對註冊委員會組成取向性分佈中·新聞方面·反對態度佔大多數·約八成 (80.3%);評論 方面·中立態度最多·逾五成 (52.2%)。
- 對公職社工豁免註冊取向性分佈中,新聞和評論均以反對態度最多(82.8%,64.3%)。
- 對政府態度取向性分佈中,新聞和評論均以中立態度最多(52.6%,47.6%)。
- 網絡論壇·對「《社會工作者註冊制度》諮詢」取向分佈中·中立態度佔主·逾六成(64.1%)。
- 對註冊門檻取向分佈中,中立態度佔主,佔半數(50.0%)。
- 對註冊委員會組成取向性分佈中,中立態度最多,佔約八成(78.9%)。
- 對公職社工豁免註冊取向性分佈中,反對態度比率最高,超過九成 (90.9%)。
- 對政府態度取向性分佈中,反對態度比率最高,佔約九成 (89.5%)。
- <u>社交媒體(Facebook)</u>·對「《社會工作者註冊制度》諮詢」取向分佈中·反對態度最多· 佔五成(50.0%)。
- 對註冊門檻取向分佈中,反對態度佔主,約七成五(75.8%)。
- 對註冊委員會組成取向性分佈中,反對態度最多,近七成(69.2%)。
- 對公職社工豁免註冊取向性分佈中,反對態度比率最高,近七成半(74.5%)。
- 對政府態度取向性分佈中,反對態度比率最高,逾五成五(56.9%)。
- 第二階段:傳統媒體、社交媒體多以客觀佔主,網絡論壇則以悲觀較多。
- <u>傳統媒體</u>,對「《社會工作者註冊制度》諮詢」取向分佈中,新聞和評論均以中立態度最多 (91.7%, 100.0%)。
- 對註冊門檻取向分佈中,新聞方面,意見皆為中立態度(100.0%),評論沒有相關內容。
- 對註冊委員會組成取向性分佈中·新聞和評論均以中立態度佔大多數(88.9%·100.0%)。
- 對公職社工豁免註冊取向性分佈中·新聞方面·意見皆為中立態度(100.0%); 評論沒有相關內容。
- 對政府態度取向性分佈中,新聞和評論均以中立態度最多(100.0%,66.7%)。
- 網絡論壇·對「《社會工作者註冊制度》諮詢」取向分佈中·反對態度佔大部分·佔六成