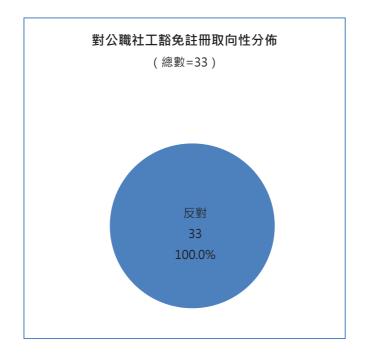

對意見深入分析來看,對「《社會工作者註冊制度》諮詢」、註冊門檻、註冊委員會組成、公職社工豁免註冊和政府態度均以反對為主。較多意見對社工註冊委員會委員產生方式感到不滿,要求以一人一票選舉產生註冊委員會;亦有意見指出社會工作專業要在獨立、自主的情況下,才能受到公平、公正、公開的監察,然而諮詢文本中並未體現專業自主的要求。