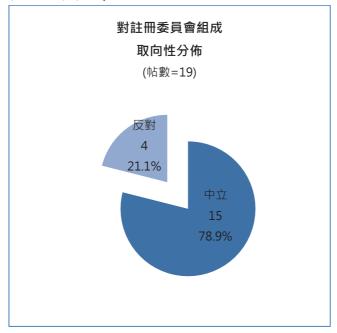

#### ■態度取向分佈

- 第一階段:傳統媒體及社交媒體多以悲觀佔主,網絡論壇客觀佔主。

- <u>傳統媒體</u>,對「《社會工作者註冊制度》諮詢」取向分佈中,新聞和評論均以反對態度最多 (61.0%, 48.1%)。
- 對註冊門檻取向分佈中,新聞和評論均以反對態度最多(69.6%,60.6%)。
- 對註冊委員會組成取向性分佈中·新聞方面·反對態度佔大多數·約八成 (80.3%);評論 方面·中立態度最多·逾五成 (52.2%)。
- 對公職社工豁免註冊取向性分佈中,新聞和評論均以反對態度最多(82.8%,64.3%)。
- 對政府態度取向性分佈中,新聞和評論均以中立態度最多(52.6%,47.6%)。
- 網絡論壇·對「《社會工作者註冊制度》諮詢」取向分佈中·中立態度佔主·逾六成(64.1%)。
- 對註冊門檻取向分佈中,中立態度佔主,佔半數(50.0%)。
- 對註冊委員會組成取向性分佈中,中立態度最多,佔約八成(78.9%)。
- 對公職社工豁免註冊取向性分佈中,反對態度比率最高,超過九成 (90.9%)。
- 對政府態度取向性分佈中,反對態度比率最高,佔約九成 (89.5%)。
- <u>社交媒體(Facebook)</u>·對「《社會工作者註冊制度》諮詢」取向分佈中·反對態度最多· 佔五成(50.0%)。
- 對註冊門檻取向分佈中,反對態度佔主,約七成五(75.8%)。
- 對註冊委員會組成取向性分佈中,反對態度最多,近七成(69.2%)。
- 對公職社工豁免註冊取向性分佈中,反對態度比率最高,近七成半(74.5%)。
- 對政府態度取向性分佈中,反對態度比率最高,逾五成五(56.9%)。
- 第二階段:傳統媒體、社交媒體多以客觀佔主,網絡論壇則以悲觀較多。
- <u>傳統媒體</u>,對「《社會工作者註冊制度》諮詢」取向分佈中,新聞和評論均以中立態度最多 (91.7%, 100.0%)。
- 對註冊門檻取向分佈中,新聞方面,意見皆為中立態度(100.0%),評論沒有相關內容。
- 對註冊委員會組成取向性分佈中·新聞和評論均以中立態度佔大多數(88.9%·100.0%)。
- 對公職社工豁免註冊取向性分佈中·新聞方面·意見皆為中立態度(100.0%); 評論沒有相關內容。
- 對政府態度取向性分佈中,新聞和評論均以中立態度最多(100.0%,66.7%)。
- 網絡論壇·對「《社會工作者註冊制度》諮詢」取向分佈中·反對態度佔大部分·佔六成