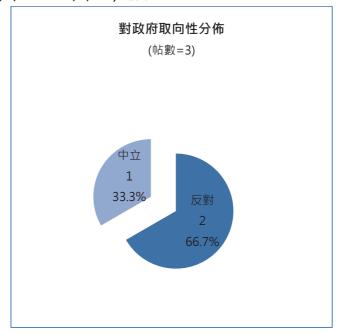

# 1.2.2.5 對政府取向分佈

如下圖所示·對政府態度共有 6 條意見。對政府取向性分佈·反對意見最多·佔五成(3 條· 50.0%); 其次為中立意見·逾三成(2 條·33.3%); 再次為支持意見·逾一成五(1 條·16.7%)。

反對意見,有意見指「《社會工作者註冊制度》諮詢」關乎社工的專業發展,現行諮詢文本讓業界感迷茫,要求政府有理據地回應社會大眾,為何局方的諮詢文本僅提出註冊制度,對《倫理守則》、津助制度、職程等方面卻不深入涉及;亦有意見不滿政府制定有關處罰過於嚴厲,違背社工註冊認證的初衷。