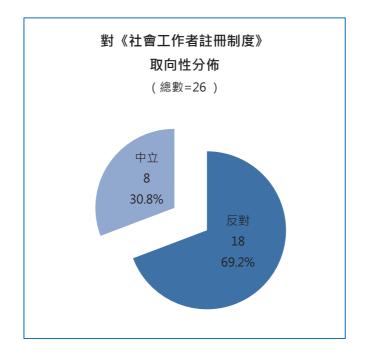

### 1.1.2.1 對「《社會工作者註冊制度》諮詢」取向性分佈

如下圖所示·對「《社會工作者註冊制度》諮詢」共有 67 條意見。態度取向性分佈中·反對意見最多·逾五成五(38 條·56.7%); 其次為中立意見·近四成(26 條·38.8%); 支持意見最少·不到半成(3 條·4.5%)。

**应對意見**·對整個《社會工作者註冊制度》文本及相關內容涉及到較多議題·較多意見不滿文本中民間社工要註冊·公職社工不需註冊·認為這是分化社工之規定;亦有意見指文本內容對社工規管有餘·保障不足·並不支持社工輸入外勞。

中立意見, 有意見建議文本再詳細定義「服務使用者」之概念; 亦有意見詢問註冊費用方面 內容, 請求局方回應由誰收取及將來費用用途。

**支持意見**·較多意見表示對社工專業得到政府、社會的認同·甚至透過立法促進該專業的發展感到開心;亦有意見為社工間能團結、理性表達訴求感欣慰。