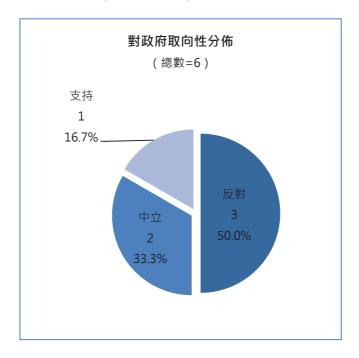

# 1.2.2.5 對政府取向分佈

如下圖所示·對政府態度共有 6 條意見。對政府取向性分佈·反對意見最多·佔五成(3 條· 50.0%); 其次為中立意見·逾三成(2 條·33.3%); 再次為支持意見·逾一成五(1 條·16.7%)。

反對意見,有意見指「《社會工作者註冊制度》諮詢」關乎社工的專業發展,現行諮詢文本讓業界感迷茫,要求政府有理據地回應社會大眾,為何局方的諮詢文本僅提出註冊制度,對《倫理守則》、津助制度、職程等方面卻不深入涉及;亦有意見不滿政府制定有關處罰過於嚴厲,違背社工註冊認證的初衷。